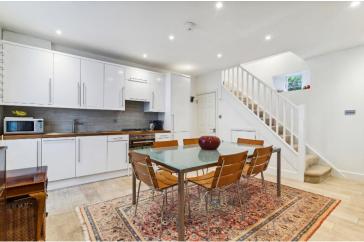

Melon Place Kensington, W8

CHESTERTONS

Short let -Beautiful three bedroom Mews House situated in the heart of Kensington.

The house comprises of a well fitted open plan kitchen reception room with wooden floors and guest cloakroom, first floor with two double bedrooms and a bathroom, second floor with master bedroom with en suite bathroom.

The property benefits from a recent refurbishment, lots of natural light.

Greatly located in Kensington, it is only a short walk from the High Street and Notting Hill Gate as well.

- Short let
- Three double bedrooms
- Mews House off Kensington Church Street
- Modern
- Fully furnished
- Open plan kitchen and living room