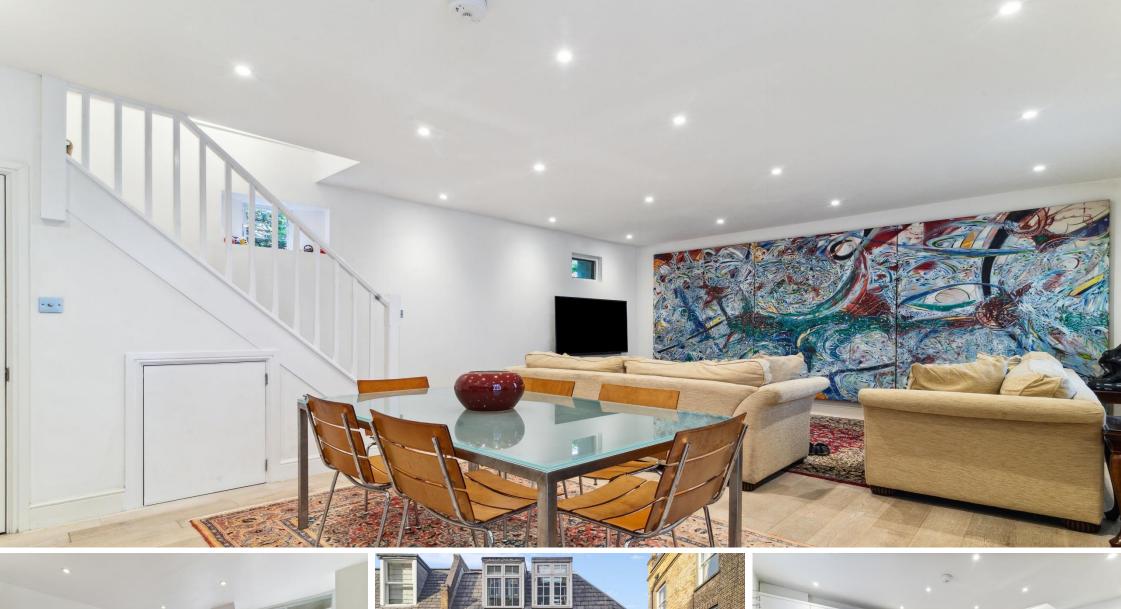

Melon Place Kensington, W8

CHESTERTONS

Short let -Beautiful three bedroom Mews House situated in the heart of Kensington.

The house comprises of a well fitted open plan kitchen reception room with wooden floors and guest cloakroom, first floor with two double bedrooms and a bathroom, second floor with master bedroom with en suite bathroom.

The property benefits from a recent refurbishment, lots of natural light.

Greatly located in Kensington, it is only a short walk from the High Street and Notting Hill Gate as well.

- Short let
- Three double bedrooms
- Mews House off Kensington Church Street
- Modern
- Fully furnished
- Open plan kitchen and living room