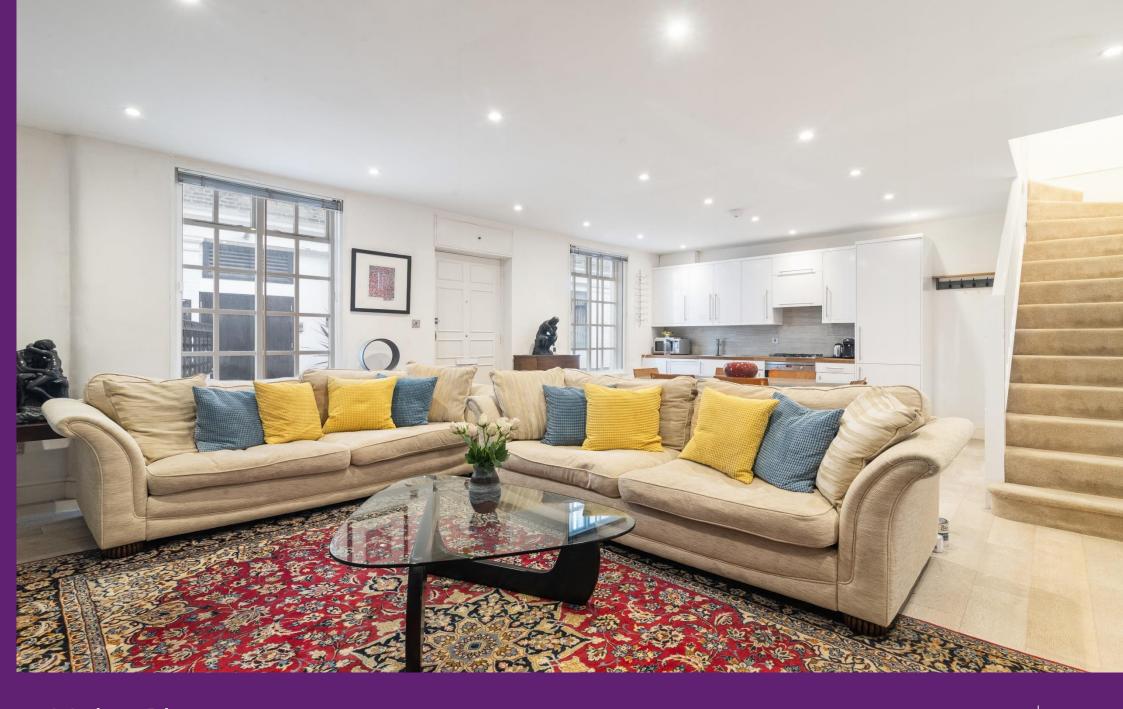

Melon Place Kensington, W8

CHESTERTONS

Short let -Beautiful three bedroom Mews House situated in the heart of Kensington.

The house comprises of a well fitted open plan kitchen reception room with wooden floors and guest cloakroom, first floor with two double bedrooms and a bathroom, second floor with master bedroom with en suite bathroom.

The property benefits from a recent refurbishment, lots of natural light.

Greatly located in Kensington, it is only a short walk from the High Street and Notting Hill Gate as well.

- Short let
- Three double bedrooms
- Mews House off Kensington Church Street
- Modern
- Fully furnished
- Open plan kitchen and living room