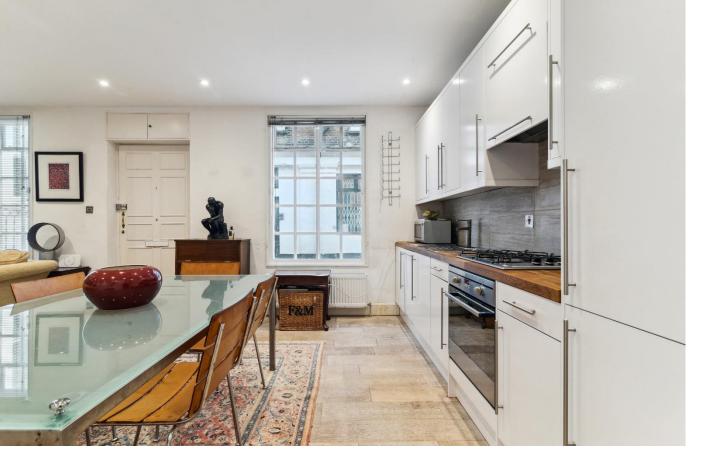

Melon Place Kensington, W8

CHESTERTONS

Short let -Beautiful three bedroom Mews House situated in the heart of Kensington.

The house comprises of a well fitted open plan kitchen reception room with wooden floors and guest cloakroom, first floor with two double bedrooms and a bathroom, second floor with master bedroom with en suite bathroom.

The property benefits from a recent refurbishment, lots of natural light.

Greatly located in Kensington, it is only a short walk from the High Street and Notting Hill Gate as well.

- Short let
- Three double bedrooms
- Mews House off Kensington Church Street
- Modern
- Fully furnished
- Open plan kitchen and living room