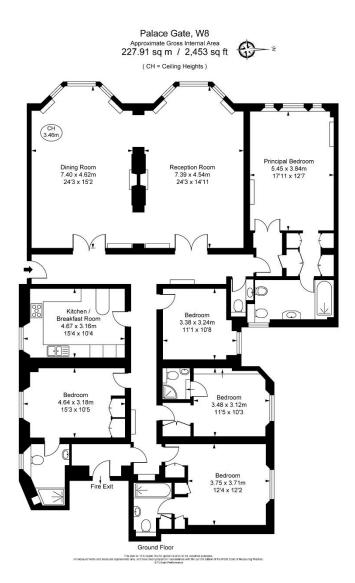

Palace Gate Kensington, W8

CHESTERTONS

This exceptional five-bedroom lateral apartment is located on one of Kensington's most prestigious streets.

Beautifully designed, the property boasts generous proportions throughout, featuring an impressive reception room and dining area. Four of the five bathrooms are en-suite, finished with Italian marble. The spacious kitchen is ideal for breakfast, offering ample room. The apartment also includes parquet wood flooring, high ceilings, and elegant chandeliers.