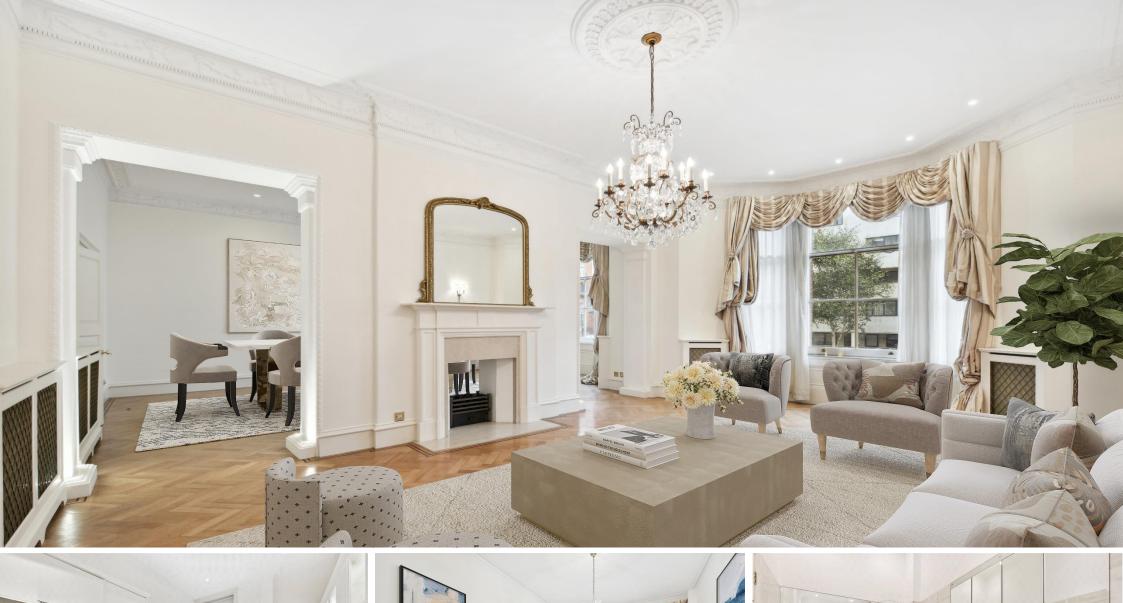

Palace Gate Kensington, W8

CHESTERTONS

This exceptional five-bedroom lateral apartment is located on one of Kensington's most prestigious streets.

Beautifully designed, the property boasts generous proportions throughout, featuring an impressive reception room and dining area. Four of the five bathrooms are en-suite, finished with Italian marble. The spacious kitchen is ideal for breakfast, offering ample room. The apartment also includes parquet wood flooring, high ceilings, and elegant chandeliers.

Palace Gate is one of Kensington's most sought-after addresses. Just a short walk from the fantastic shopping options on High Street Kensington, it offers easy access to excellent restaurants, bars, and transport links in this prime location.