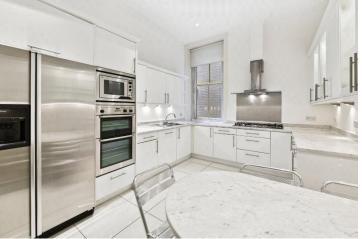

Palace Gate Kensington, W8

CHESTERTONS

This exceptional five-bedroom lateral apartment is located on one of Kensington's most prestigious streets.

Beautifully designed, the property boasts generous proportions throughout, featuring an impressive reception room and dining area. Four of the five bathrooms are en-suite, finished with Italian marble. The spacious kitchen is ideal for breakfast, offering ample room. The apartment also includes parquet wood flooring, high ceilings, and elegant chandeliers.