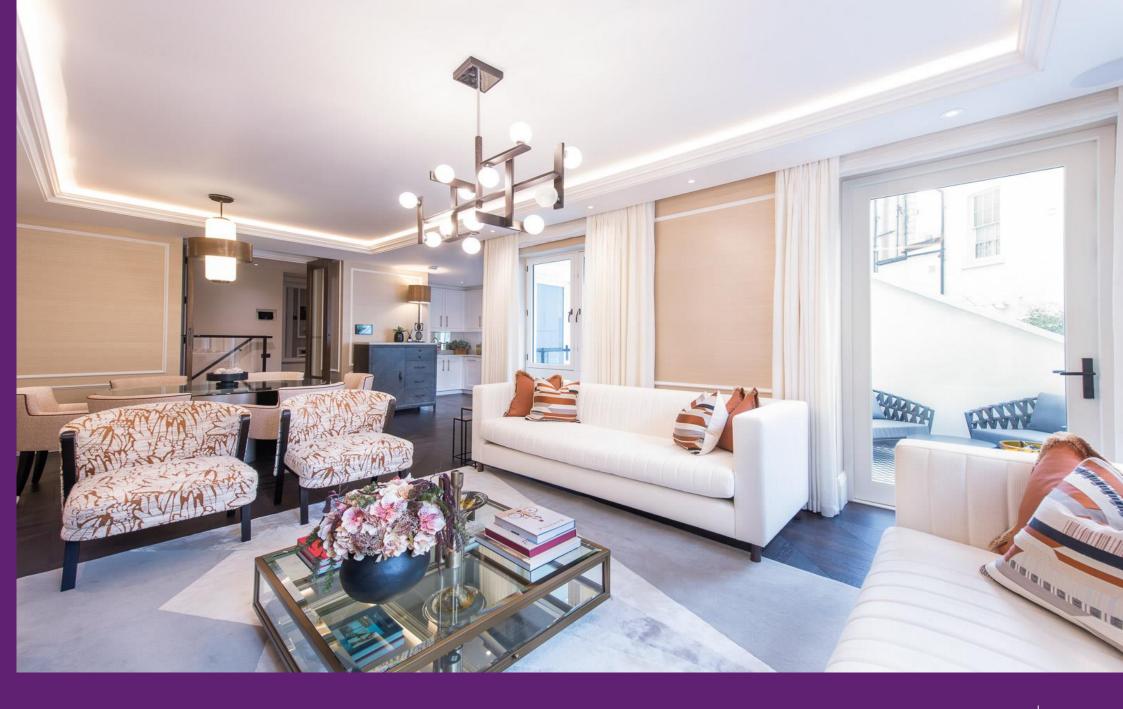

Prince Of Wales Terrace Kensington, W8

CHESTERTONS

An exceptional three bedroom, 1,412-sqft apartment arranged across the Ground Floor and Courtyard levels of the building. The apartment entrance features a mirror-fronted storage facility.

Dual-aspect doors open out to the courtyard terrace which is also accessible via the bedrooms and the beautifully decorated study.

The master bedroom has a range of built-in wardrobes, a full marble en suite bathroom with underfloor heating, mirror-fronted cabinet units with integrated demister, and a door leading to the private courtyard.