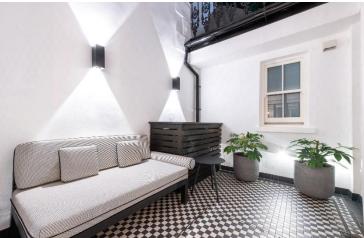

Dual-aspect doors open out to the courtyard terrace which is also accessible via the bedrooms and the beautifully decorated study.

The master bedroom has a range of built-in wardrobes, a full marble en suite bathroom with underfloor heating, mirror-fronted cabinet units with integrated demister, and a door leading to the private courtyard.