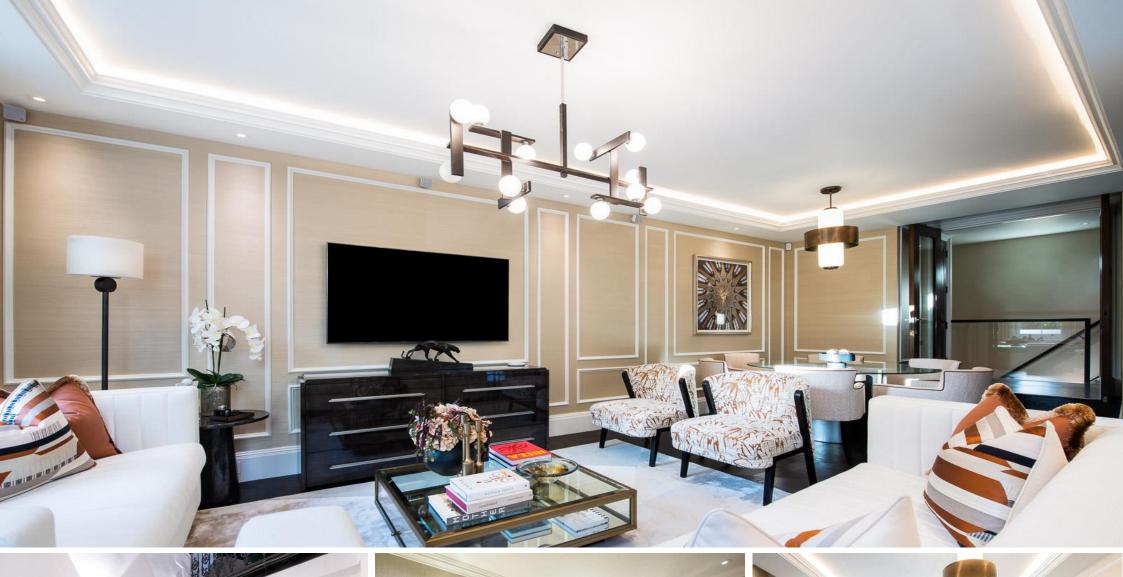

Prince Of Wales Terrace Kensington, W8

CHESTERTONS

An exceptional three bedroom, 1,412-sqft apartment arranged across the Ground Floor and Courtyard levels of the building. The apartment entrance features a mirror-fronted storage facility.

Dual-aspect doors open out to the courtyard terrace which is also accessible via the bedrooms and the beautifully decorated study.

The master bedroom has a range of built-in wardrobes, a full marble en suite bathroom with underfloor heating, mirror-fronted cabinet units with integrated demister, and a door leading to the private courtyard.