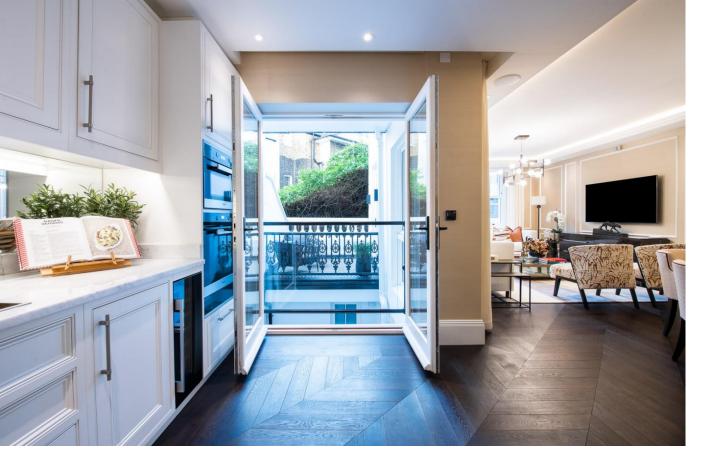

Dual-aspect doors open out to the courtyard terrace which is also accessible via the bedrooms and the beautifully decorated study.

The master bedroom has a range of built-in wardrobes, a full marble en suite bathroom with underfloor heating, mirror-fronted cabinet units with integrated demister, and a door leading to the private courtyard.

- Three Double Bedrooms
- Private Patio
- Tuscan Calacatta marble worktops
- Newly Refurbished
- Integrated Miele oven
- Quooker taps for hot and cold water