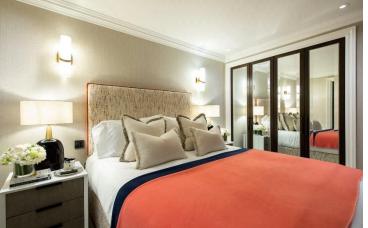

Dual-aspect doors open out to the courtyard terrace which is also accessible via the bedrooms and the beautifully decorated study.

The master bedroom has a range of built-in wardrobes, a full marble en suite bathroom with underfloor heating, mirror-fronted cabinet units with integrated demister, and a door leading to the private courtyard.

The second bedroom also offers a range of built-in wardrobes and an en suite marble shower room whilst bedroom 3 opens out onto the private terrace. All bedrooms come with Samsung smart TVs with Sonos soundbars and comfort cooling.