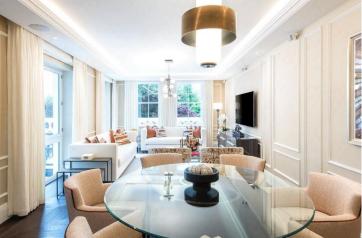

Prince Of Wales Terrace Kensington, W8

CHESTERTONS

An exceptional three bedroom, 1,412-sqft apartment arranged across the Ground Floor and Courtyard levels of the building. The apartment entrance features a mirror-fronted storage facility.

Dual-aspect doors open out to the courtyard terrace which is also accessible via the bedrooms and the beautifully decorated study.

The master bedroom has a range of built-in wardrobes, a full marble en suite bathroom with underfloor heating, mirror-fronted cabinet units with integrated demister, and a door leading to the private courtyard.