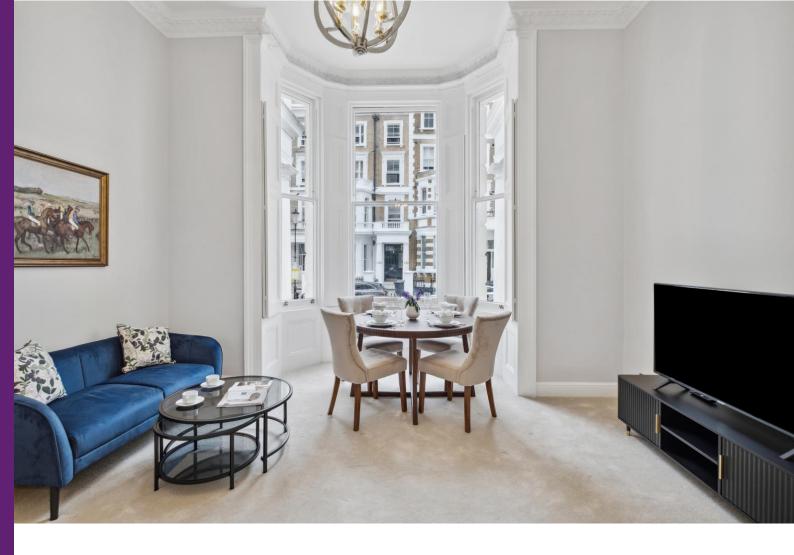

## Lexham Gardens

London, W8

- 2 bedrooms
- 2 bathrooms
- available now
- furnished
- Shared garden with the lower ground floor flat

This elegant two-bedroom, two-bathroom flat, spanning just over 850 sq ft, is situated on the raised ground floor of a charming residential building. The flat offers direct access to a shared communal garden at the rear, which is exclusively shared with Flat 1. With an EPC rating of C, this property is both stylish and energy-efficient.

The flat features a welcoming reception room, a well-equipped kitchen, a main bedroom with an en-suite shower room, a second bedroom, and an additional bathroom. Offered fully furnished, this property combines comfort and convenience with the added benefit of direct access to a peaceful communal garden.