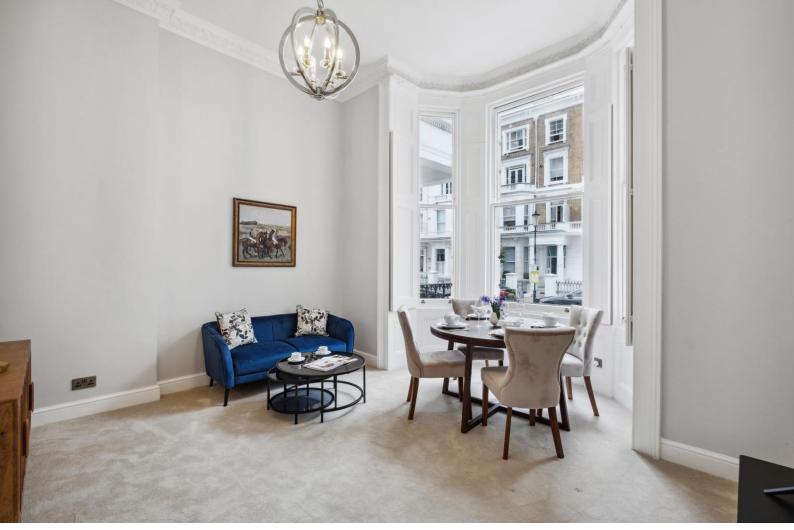

## Lexham Gardens

London, W8

- 2 bedrooms
- 2 bathrooms
- available now
- furnished
- Shared garden with the lower ground floor flat

This elegant two-bedroom, two-bathroom flat, spanning just over 850 sq ft, is situated on the raised ground floor of a charming residential building. The flat offers direct access to a shared communal garden at the rear, which is exclusively shared with Flat 1. With an EPC rating of C, this property is both stylish and energy-efficient.

The flat features a welcoming reception room, a well-equipped kitchen, a main bedroom with an en-suite shower room, a second bedroom, and an additional bathroom. Offered fully furnished, this property combines comfort and convenience with the added benefit of direct access to a peaceful communal garden.