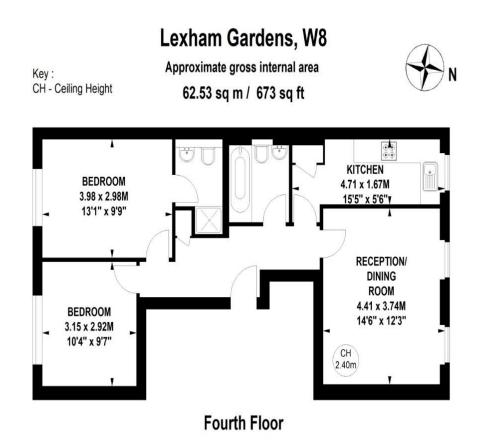

## Lexham Gardens London, W8

£4,495 per month (£1,037.31 per week)

A modern two double bedroom apartment newly refurnished to an exceptional standard. The property is offered fully furnished and is based within the sought-after Lexham Gardens.

## Lexham Gardens London, W8

- 2 bedrooms
- 2 bathrooms
- close to transport
- available now

This stunning, newly refurbished two-bedroom apartment offers modern living at its finest. Each of the two double bedrooms has been thoughtfully designed, providing a perfect blend of comfort and style. The interiors have been meticulously crafted to an exceptional standard, featuring high-quality finishes and contemporary furnishings that create a warm and inviting atmosphere throughout the entire space.

Not to scale, for guidance only and must not be relied upon as a statement of fact. All measurements and areas are approximate only