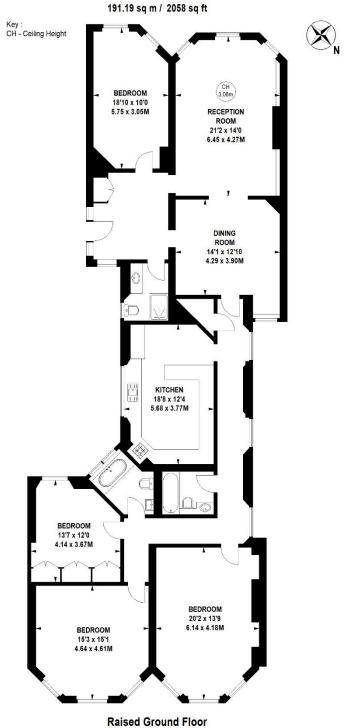

## Zetland House, Marloes Road, Kensington, W8

Approximate gross internal area

Not to scale, for guidance only and must not be relied upon as a statement of fact.

All measurements and areas are approximate only