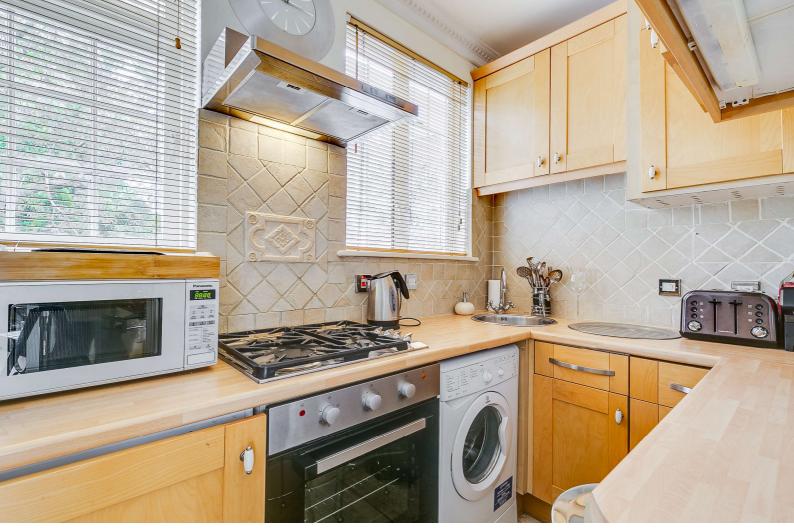

## The Mount

Hampstead, NW3

£1,850 per week (£8,016.67 pcm)

\*VIDEO TOUR AVAILABLE\*. Short Let. An immaculate 2 bedroom 1st floor apartment with its own entrance benefiting from wood floors and a beautiful decked terrace situated in this excellent location in the heart of Hampstead Village Accommodation comprises reception room leading onto the dining area, fully fitted kitchen, master bedroom with fitted wardrobes, single bedroom and family bathroom.

## Hampstead, NW3

- Short Let. An Immaculate 1st Floor Apartment With Own Entrance
- 2 Bedrooms, 1 Bathroom, Reception, Kitchen
- Beautiful Decked Terrace, Wood Floors
- Situated in Excellent Location in the Heart of Hampstead Village