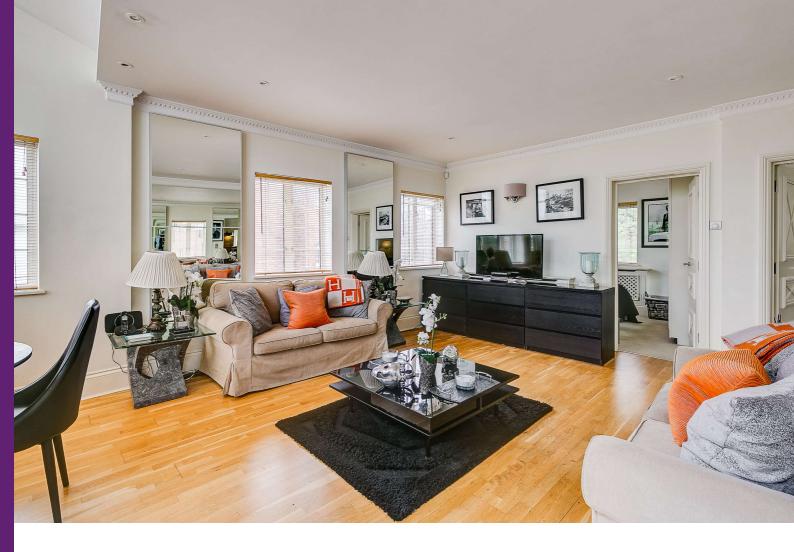

## The Mount

Hampstead, NW3

£1,850 per week (£8,016.67 pcm)

\*VIDEO TOUR AVAILABLE\*. Short Let. An immaculate 2 bedroom 1st floor apartment with its own entrance benefiting from wood floors and a beautiful decked terrace situated in this excellent location in the heart of Hampstead Village Accommodation comprises reception room leading onto the dining area, fully fitted kitchen, master bedroom with fitted wardrobes, single bedroom and family bathroom.

## Hampstead, NW3

- Short Let. An Immaculate 1st Floor Apartment With Own Entrance
- 2 Bedrooms, 1 Bathroom, Reception, Kitchen
- Beautiful Decked Terrace, Wood Floors
- Situated in Excellent Location in the Heart of Hampstead Village