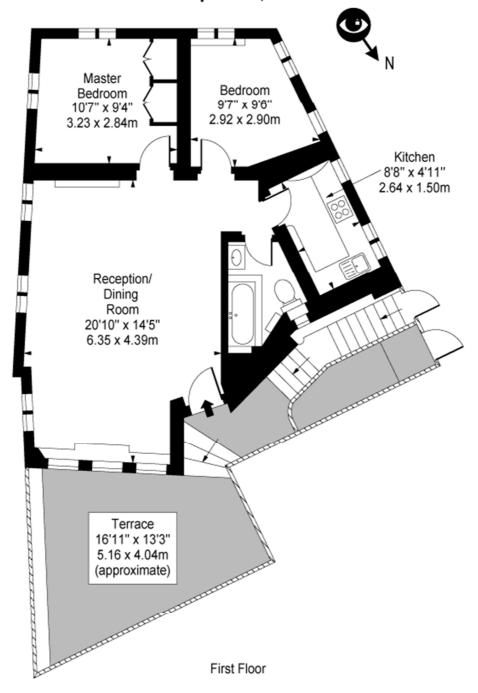

### The Mount, Hampstead, NW3

Approx Gross Internal Area 585 Sq Ft - 54.35 Sq M

For Illustration Purposes Only - Not To Scale Floor Plan by www.bpmmediagroup.com Ref: No. P54329