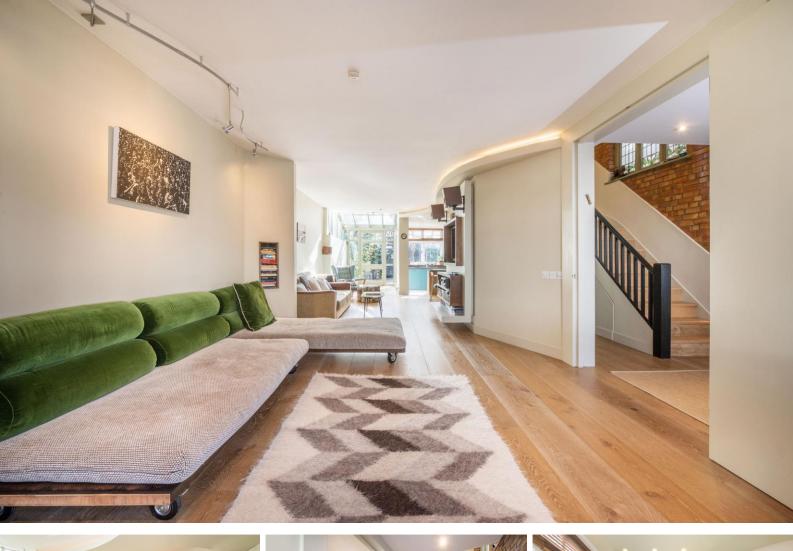

## **Dingwall Gardens** Temple Fortune, NW11

£2,000 per week (£8,666.67 pcm)

\*VIDEO TOUR AVAILABLE\*. Short Let. A beautiful 5 bedroom semi detached house over 3 floors boasting wood floors and a south facing garden. The property is situated in this excellent location close to the shops and amenities of Temple Fortune. Accommodation comprises ground: reception room. open plan fully fitted eat in kitchen, guest cloakroom 1st floor: master bedroom with en-suite shower room dressing area, further double bedroom with ensuite shower room, double bedroom, single bedroom, family bathroom, 2nd floor: study/double bedroom, ensuite bathroom. Sole Agent.

## Dingwall Gardens Temple Fortune, NW11

- Short Let. A Beautiful Semi Detached House Over 3 Floors
- 5 Bedrooms, 4 Bathrooms, Reception, Fully Fitted Eat In Kitchen
- Wood Floors, South Facing Garden
- Situated in this Excellent Location, Walking Distance Shops/Amenities of Temple Fortune