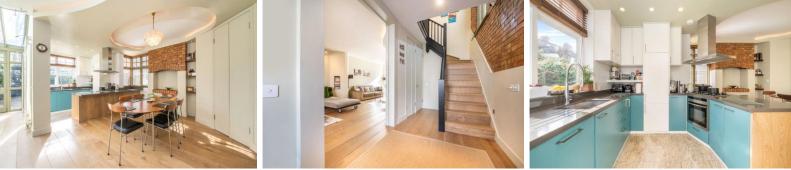

## **Dingwall Gardens** Temple Fortune, NW11

£2,000 per week (£8,666.67 pcm)

\*VIDEO TOUR AVAILABLE\*. Short Let. A beautiful 5 bedroom semi detached house over 3 floors boasting wood floors and a south facing garden. The property is situated in this excellent location close to the shops and amenities of Temple Fortune. Accommodation comprises ground: reception room. open plan fully fitted eat in kitchen, guest cloakroom 1st floor: master bedroom with en-suite shower room dressing area, further double bedroom with ensuite shower room, double bedroom, single bedroom, family bathroom, 2nd floor: study/double bedroom, ensuite bathroom. Sole Agent.

## Dingwall Gardens Temple Fortune, NW11

- Short Let. A Beautiful Semi Detached House Over 3 Floors
- 5 Bedrooms, 4 Bathrooms, Reception, Fully Fitted Eat In Kitchen
- Wood Floors, South Facing Garden
- Situated in this Excellent Location, Walking Distance Shops/Amenities of Temple Fortune