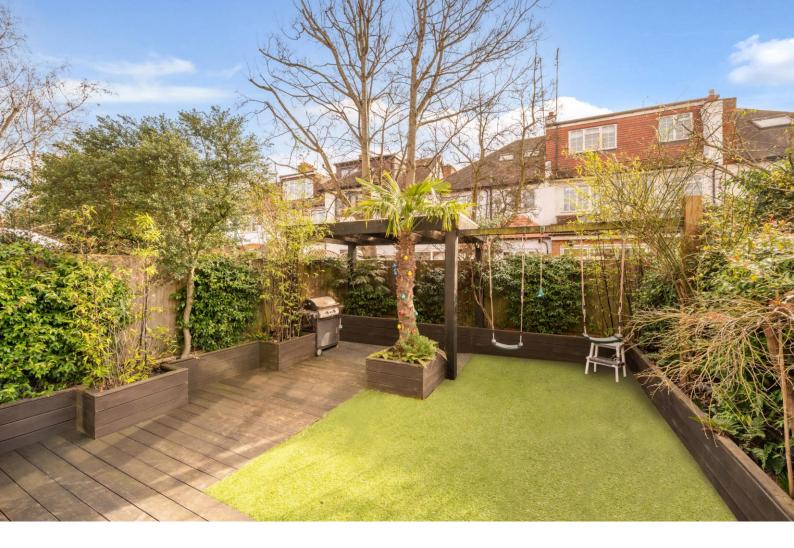

## **Dingwall Gardens** Temple Fortune, NW11

£2,000 per week (£8,666.67 pcm)

\*VIDEO TOUR AVAILABLE\*. Short Let. A beautiful 5 bedroom semi detached house over 3 floors boasting wood floors and a south facing garden. The property is situated in this excellent location close to the shops and amenities of Temple Fortune. Accommodation comprises ground: reception room. open plan fully fitted eat in kitchen, guest cloakroom 1st floor: master bedroom with en-suite shower room dressing area, further double bedroom with ensuite shower room, double bedroom, single bedroom, family bathroom, 2nd floor: study/double bedroom, ensuite bathroom. Sole Agent.

## Dingwall Gardens Temple Fortune, NW11

- Short Let. A Beautiful Semi Detached House Over 3 Floors
- 5 Bedrooms, 4 Bathrooms, Reception, Fully Fitted Eat In Kitchen
- Wood Floors, South Facing Garden
- Situated in this Excellent Location, Walking Distance Shops/Amenities of Temple Fortune