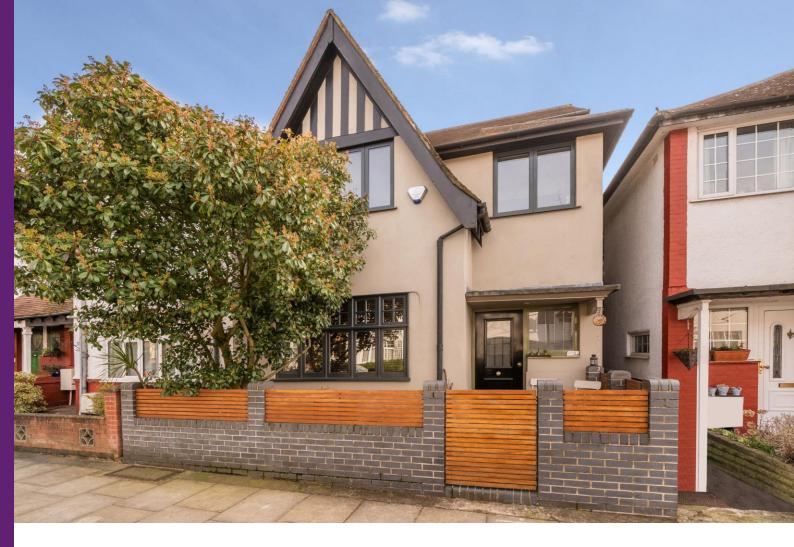

## **Dingwall Gardens** Temple Fortune, NW11

£2,000 per week (£8,666.67 pcm)

\*VIDEO TOUR AVAILABLE\*. Short Let. A beautiful 5 bedroom semi detached house over 3 floors boasting wood floors and a south facing garden. The property is situated in this excellent location close to the shops and amenities of Temple Fortune. Accommodation comprises ground: reception room. open plan fully fitted eat in kitchen, guest cloakroom 1st floor: master bedroom with en-suite shower room dressing area, further double bedroom with ensuite shower room, double bedroom, single bedroom, family bathroom, 2nd floor: study/double bedroom, ensuite bathroom. Sole Agent.

## Dingwall Gardens Temple Fortune, NW11

- Short Let. A Beautiful Semi Detached House Over 3 Floors
- 5 Bedrooms, 4 Bathrooms, Reception, Fully Fitted Eat In Kitchen
- Wood Floors, South Facing Garden
- Situated in this Excellent Location, Walking Distance Shops/Amenities of Temple Fortune