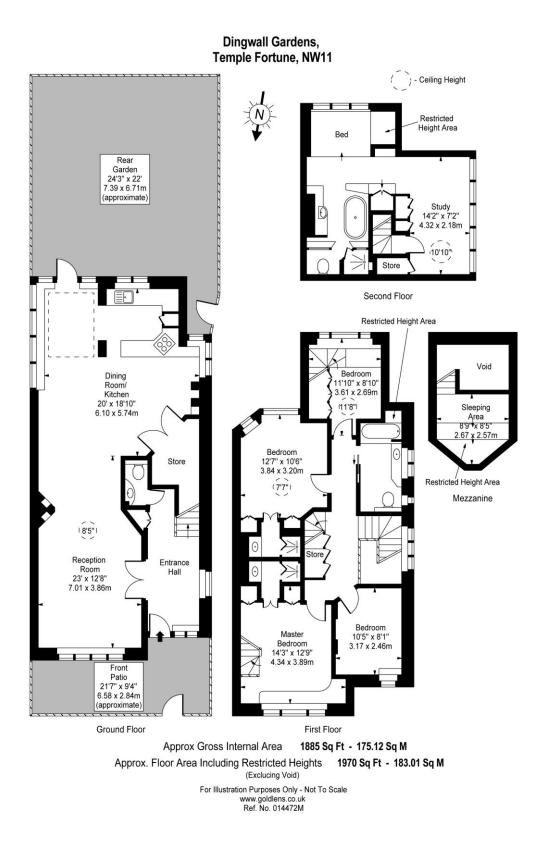

## **Dingwall Gardens** Temple Fortune, NW11

£2,000 per week (£8,666.67 pcm)

\*VIDEO TOUR AVAILABLE\*. Short Let. A beautiful 5 bedroom semi detached house over 3 floors boasting wood floors and a south facing garden. The property is situated in this excellent location close to the shops and amenities of Temple Fortune. Accommodation comprises ground: reception room. open plan fully fitted eat in kitchen, guest cloakroom 1st floor: master bedroom with en-suite shower room dressing area, further double bedroom with ensuite shower room, double bedroom, single bedroom, family bathroom, 2nd floor: study/double bedroom, ensuite bathroom. Sole Agent.

## Dingwall Gardens Temple Fortune, NW11

- Short Let. A Beautiful Semi Detached House Over 3 Floors
- 5 Bedrooms, 4 Bathrooms, Reception, Fully Fitted Eat In Kitchen
- Wood Floors, South Facing Garden
- Situated in this Excellent Location, Walking Distance Shops/Amenities of Temple Fortune