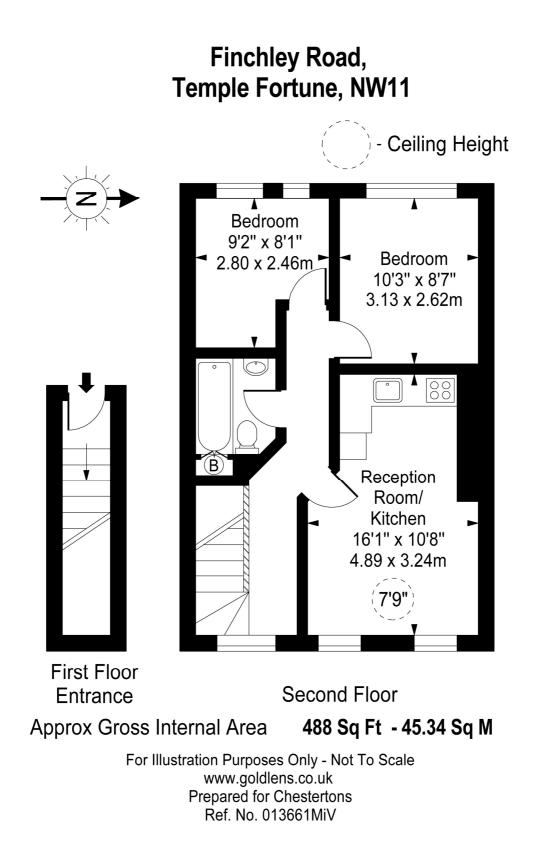

## **Finchley Road** Temple Fortune, NW11

£275 per week (£1,191.67 pcm)

\*VIDEO TOUR AVAILABLE\*.A delightful 2 bedroom top floor apartment in this period conversion situated in this excellent location in Temple Fortune, walking distance to the shops and amenities and underground links of Golders Green (Northern Line). Accommodation comprises reception room, open plan kitchen, 2 bedrooms, bathroom.

## **Finchley Road** Temple Fortune, NW11

- A Delightful Top Floor Apartment in Period Building
- 2 Bedrooms, 1 Bathroom, Reception, Open Plan Kitchen
- Situated in Excellent Location in Temple Fortune, Walking Distance to the Shops/Amenities and Underground Links of Golders Green (Northern Line)