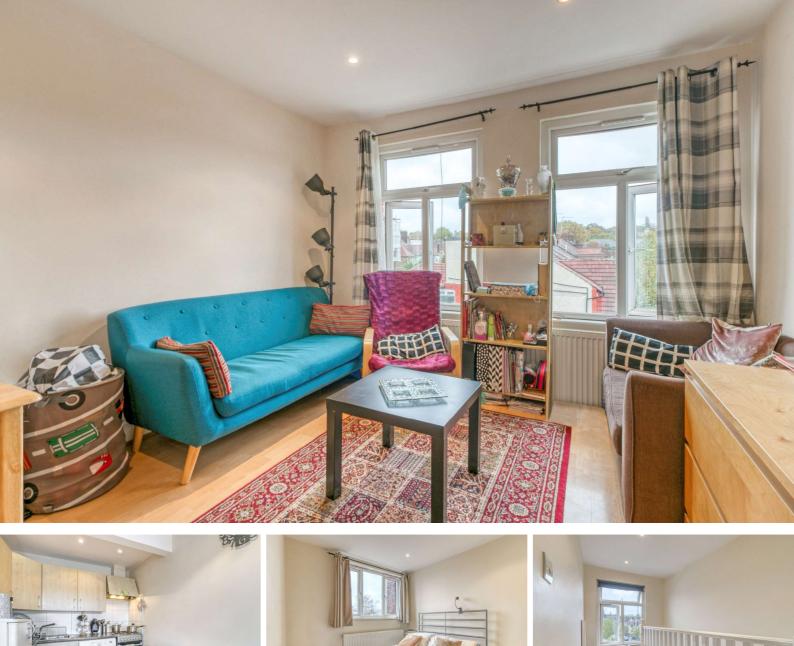

## **Finchley Road** Temple Fortune, NW11

£275 per week (£1,191.67 pcm)

\*VIDEO TOUR AVAILABLE\*.A delightful 2 bedroom top floor apartment in this period conversion situated in this excellent location in Temple Fortune, walking distance to the shops and amenities and underground links of Golders Green (Northern Line). Accommodation comprises reception room, open plan kitchen, 2 bedrooms, bathroom.

## **Finchley Road** Temple Fortune, NW11

- A Delightful Top Floor Apartment in Period Building
- 2 Bedrooms, 1 Bathroom, Reception, Open Plan Kitchen
- Situated in Excellent Location in Temple Fortune, Walking Distance to the Shops/Amenities and Underground Links of Golders Green (Northern Line)