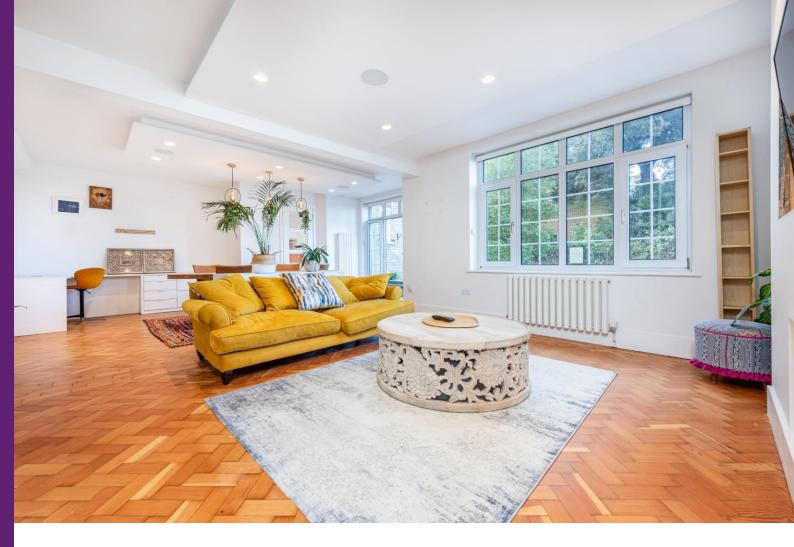

## Wood Lane Highgate, N6

£5,400 per month (£1,246.15 per week)

\*VIDEO TOUR AVAILABLE\*.A beautiful 3 double bedroom raised ground floor apartment in this purpose built mansion block boasting direct access to communal gardens, porter and parking on a 1st come 1st serve basis, storage room. The property is situated moments from Highgate Underground Station (Northern Line) and within walking distance to the amenities of Highgate Village and the open spaces of both Highgate and Queen's Woods. Accommodation comprises double reception room with direct access to the communal gardens, fully fitted kitchen with a balcony off, spacious master bedroom with en-suite shower room, 2 further double bedrooms, family bathroom.

## Wood Lane Highgate, N6

- A Beautiful Raised Ground Floor Apartment in Purpose Built Mansion Block 3 Bedrooms, 2 Bathrooms, Reception, Fully Fitted Kitchen
- •
- Communal Gardens, Balcony, Porter, Parking on a 1st Come 1st Serve Basis •
- Situated Moments from Highgate Underground Station (Northern Line) Walking Distance to the Amenities of Highgate Village and the Open Spaces of Highgate and Queen's Woods •