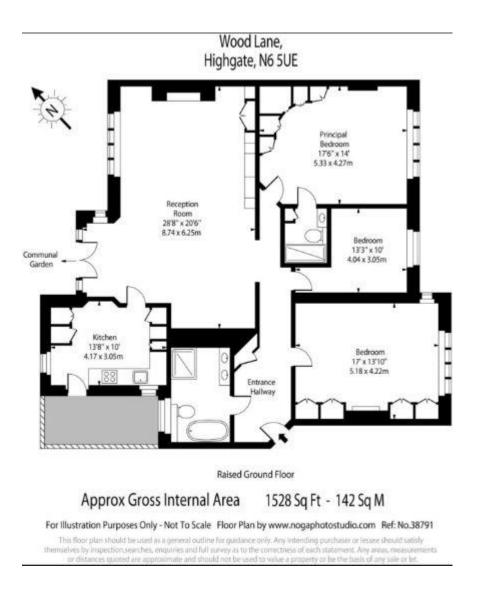

## Wood Lane Highgate, N6

£5,400 per month (£1,246.15 per week)

\*VIDEO TOUR AVAILABLE\*.A beautiful 3 double bedroom raised ground floor apartment in this purpose built mansion block boasting direct access to communal gardens, porter and parking on a 1st come 1st serve basis, storage room. The property is situated moments from Highgate Underground Station (Northern Line) and within walking distance to the amenities of Highgate Village and the open spaces of both Highgate and Queen's Woods. Accommodation comprises double reception room with direct access to the communal gardens, fully fitted kitchen with a balcony off, spacious master bedroom with en-suite shower room, 2 further double bedrooms, family bathroom.