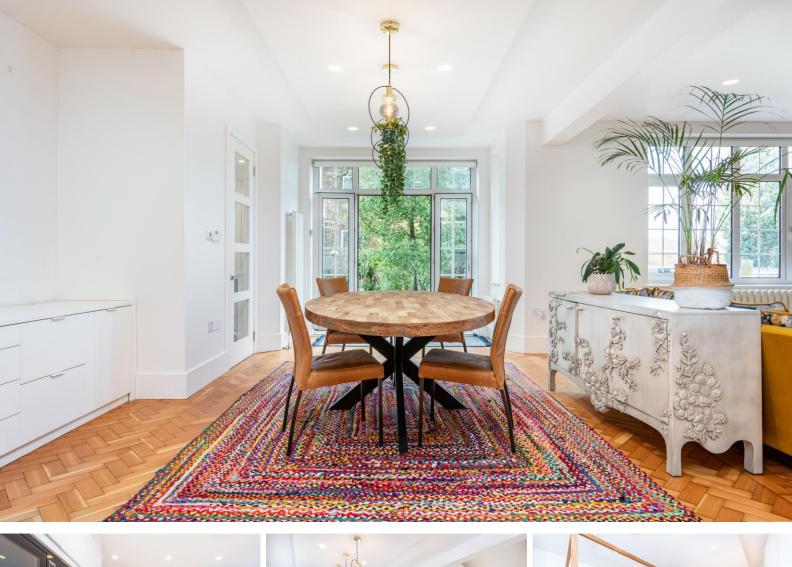

## Wood Lane Highgate, N6

£5,400 per month (£1,246.15 per week)

\*VIDEO TOUR AVAILABLE\*.A beautiful 3 double bedroom raised ground floor apartment in this purpose built mansion block boasting direct access to communal gardens, porter and parking on a 1st come 1st serve basis, storage room. The property is situated moments from Highgate Underground Station (Northern Line) and within walking distance to the amenities of Highgate Village and the open spaces of both Highgate and Queen's Woods. Accommodation comprises double reception room with direct access to the communal gardens, fully fitted kitchen with a balcony off, spacious master bedroom with en-suite shower room, 2 further double bedrooms, family bathroom.