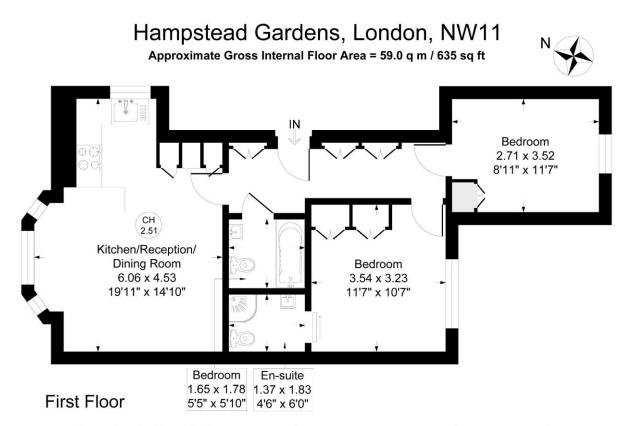

## Hampstead Gardens London, NW11

£2,799 per month (£645.92 per week)

A brand new beautifully presented two bedroom apartment situated on the first floor conveniently situated between Temple Fortune and Golders Green. This superb property offers 633sq ft of bright and spacious accommodation. This flat comprises a reception room/dining room, two bedrooms and a family bathroom.

Illustration for identification purposes only, measurements are approximate, not to scale.

Chesterton UK Services Limited trading as Chestertons for themselves and for the vendor of this property whose agents they are, give notice that (i) these particulars do not constitute any part of an offer or contract,(ii) all statements contained within these particulars are made without responsibility on the part of Chestertons or the vendor, (iii) whilst made in good faith, none of the statements contained within these particulars are to be relied upon as a statement or representation of fact, (iv) any intending purchasers must satisfy themselves by inspection or otherwise as to the correctness of each of the statements contained within these particulars, (v) the vendor does not make or give either Chestertons or any person in their employment any authority to make or give representation or warranty whatsoever in relation to this property. Wide angle lenses may be used. ©Copyright Chestertons | Chestertons Global Ltd | Registered Office 40 Connaught Street, Hyde Park, London W2 2AB Registered Company Number 05334580.