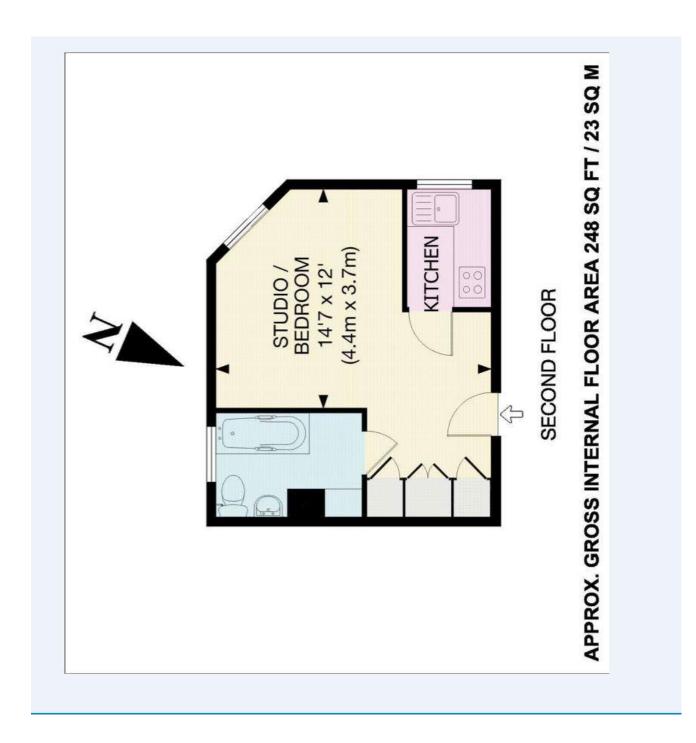

## Langland Gardens

Hampstead, NW3

£1,750 per month (£403.85 per week)

A delightful 2nd floor studio apartment in this Victorian conversion with good storage. The property is situated in this excellent location a short way from Finchley Road (Jubilee Line) and close to Hampstead (Northern Line). Accommodation comprises reception/bedroom, open plan fully fitted kitchen, bathroom.

## Hampstead, NW3

- A Delightful 2nd Floor Studio Apartment in Victorian Conversion
- 0 Bedroom, Reception, Kitchen, Shower Room
- Excellent Location, Short Walk Away From Finchley Road (Jubilee Line), Close to Hampstead (Northern Line)