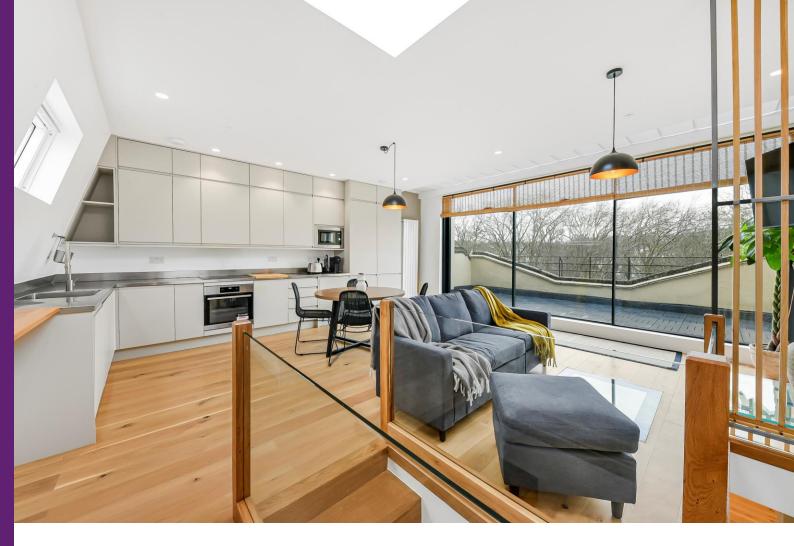

## South Hill Park London, NW3

£5,500 per month (£1,269.23 per week)

Newly Sensational newly refurbished 3 bedroom upper maisonette - Roof terrace with breathtaking views of Hampstead Heath ponds - Architecturally designed to the highest contemporary standard - Wood floors and neutral decor throughout - Arranged over 2nd and 3rd (top) floors of an immaculate period conversion - Reception flooded with natural light and terrace access - Opulent open plan kitchen - Main bedroom with fitted wardrobes - Second double bedroom - Third single bedroom/study - Sumptuous bathroom with separate shower - Guest wc - Sought after location a stone's throw to Hampstead Heath and overground station - Moments to South End Greens shops and cafes

## South Hill Park London, NW3

- •
- Newly Refurbished Upper Maisonette Roof Terrace Overlooking Hampstead Heath Ponds •
- 3 Bedrooms •
- High Standard of Refurbishment •
- Duplex Apartment •

Minimum Term: **Deposit Required:** £6,346.15 **Local Authority**: Council Tax Band: Е EPC Rating: C