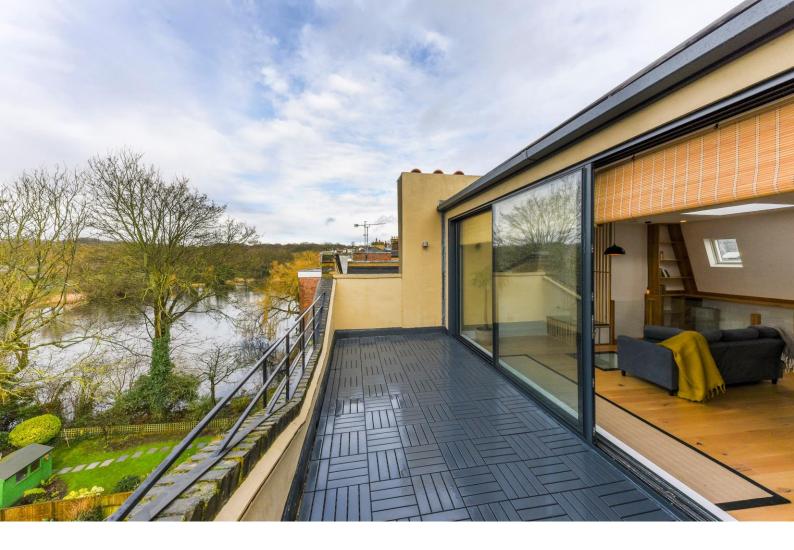

## South Hill Park London, NW3

£5,500 per month (£1,269.23 per week)

Newly Sensational newly refurbished 3 bedroom upper maisonette - Roof terrace with breathtaking views of Hampstead Heath ponds - Architecturally designed to the highest contemporary standard - Wood floors and neutral decor throughout - Arranged over 2nd and 3rd (top) floors of an immaculate period conversion - Reception flooded with natural light and terrace access - Opulent open plan kitchen - Main bedroom with fitted wardrobes - Second double bedroom - Third single bedroom/study - Sumptuous bathroom with separate shower - Guest wc - Sought after location a stone's throw to Hampstead Heath and overground station - Moments to South End Greens shops and cafes

## South Hill Park London, NW3

- •
- Newly Refurbished Upper Maisonette Roof Terrace Overlooking Hampstead Heath Ponds •
- 3 Bedrooms •
- High Standard of Refurbishment •
- Duplex Apartment •

Minimum Term: **Deposit Required:** £6,346.15 **Local Authority**: Council Tax Band: Е EPC Rating: C