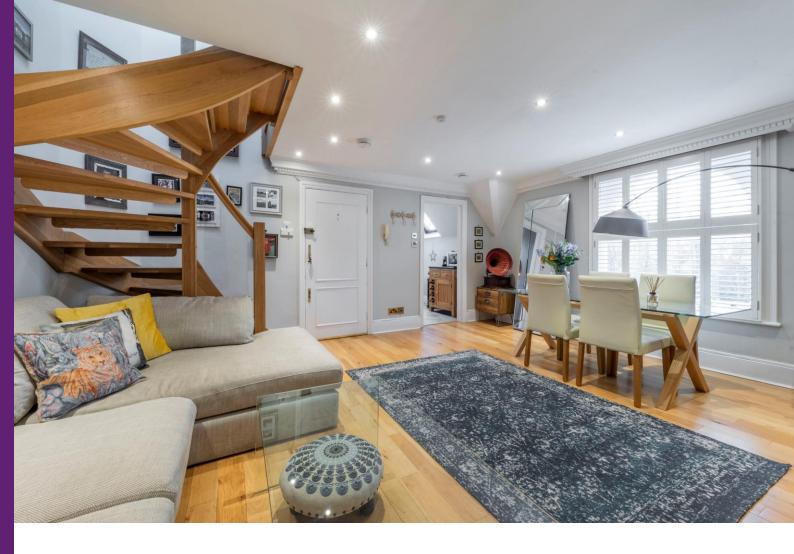

## Archway Road Highgate, N6

£2,400 per month (£553.85 per week)

A beautiful 2 bedroom duplex apartment on the 1st/2nd floors of this period conversion boasting oak wood floors, under floor heating in the bathrooms and kitchen, plenty of storage and off street parking for 1 car. The property is situated moments away from Highgate Village and underground station (Northern Line). Accommodation comprises 1st floor: reception room, fully fitted kitchen 2nd floor: spacious master bedroom with plenty of storage, further small double bedroom with fitted wardrobes, family bathroom with, shower room.

### Highgate, N6

- A Beautiful Duplex Apartment on the 1st/2nd Floors of Period Conversion
- 2 Bedrooms, 2 Bathroom, Reception, Fully Fitted Kitchen
- Oak Wood Floors, Under Floor Heating in Kitchen/Bathrooms, Off Street Parking
- Situated Moments Away from Highgate Village and Underground Station (Northern Line)