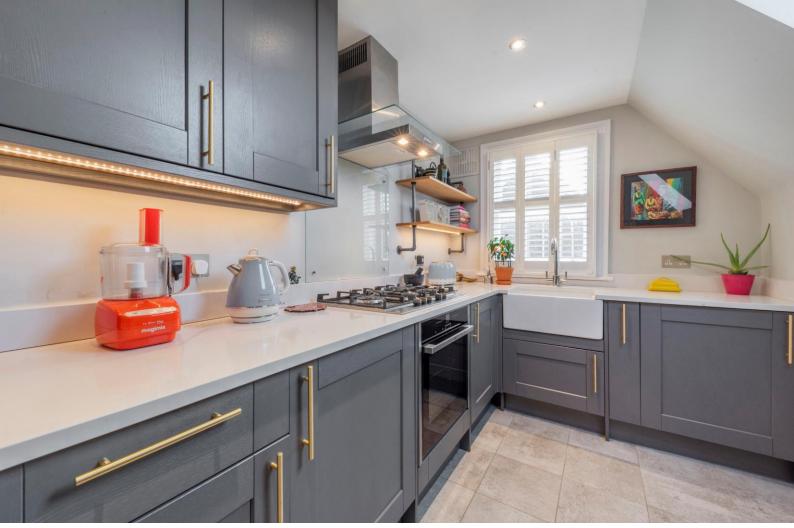

## Archway Road Highgate, N6

£2,400 per month (£553.85 per week)

A beautiful 2 bedroom duplex apartment on the 1st/2nd floors of this period conversion boasting oak wood floors, under floor heating in the bathrooms and kitchen, plenty of storage and off street parking for 1 car. The property is situated moments away from Highgate Village and underground station (Northern Line). Accommodation comprises 1st floor: reception room, fully fitted kitchen 2nd floor: spacious master bedroom with plenty of storage, further small double bedroom with fitted wardrobes, family bathroom with, shower room.

### Highgate, N6

- A Beautiful Duplex Apartment on the 1st/2nd Floors of Period Conversion
- 2 Bedrooms, 2 Bathroom, Reception, Fully Fitted Kitchen
- Oak Wood Floors, Under Floor Heating in Kitchen/Bathrooms, Off Street Parking
- Situated Moments Away from Highgate Village and Underground Station (Northern Line)