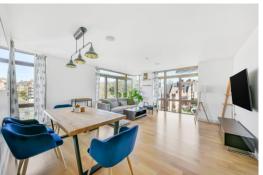

## Pulse Apartments

52 Lymington Road, NW6

£4,000 per month (£923.08 per week)

A lateral three bedroom luxury apartment boasting approx. 1146 sq ft in a modern development on the corner of Lymington Road and Finchley Road. Located on the 5th Floor, this flat boasts three lovely size bedrooms, two bathrooms (1 ensuite) and a modern fitted kitchen. The flat benefits from a very spacious lounge surrounded by large windows with a private balcony big enough to entertain, porter and an allocated underground parking space. Further benefits include underfloor heating and a porter service as well as being a few minute's walk from transport (Jubilee and Metropolitan Lines) and the O2 Centre