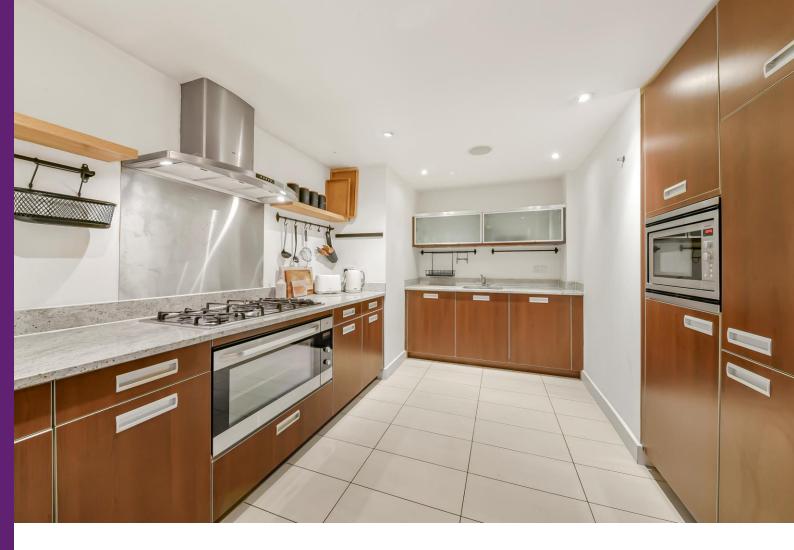

## Pulse Apartments

52 Lymington Road, NW6

£4,000 per month (£923.08 per week)

A lateral three bedroom luxury apartment boasting approx. 1146 sq ft in a modern development on the corner of Lymington Road and Finchley Road. Located on the 5th Floor, this flat boasts three lovely size bedrooms, two bathrooms (1 ensuite) and a modern fitted kitchen. The flat benefits from a very spacious lounge surrounded by large windows with a private balcony big enough to entertain, porter and an allocated underground parking space. Further benefits include underfloor heating and a porter service as well as being a few minute's walk from transport (Jubilee and Metropolitan Lines) and the O2 Centre