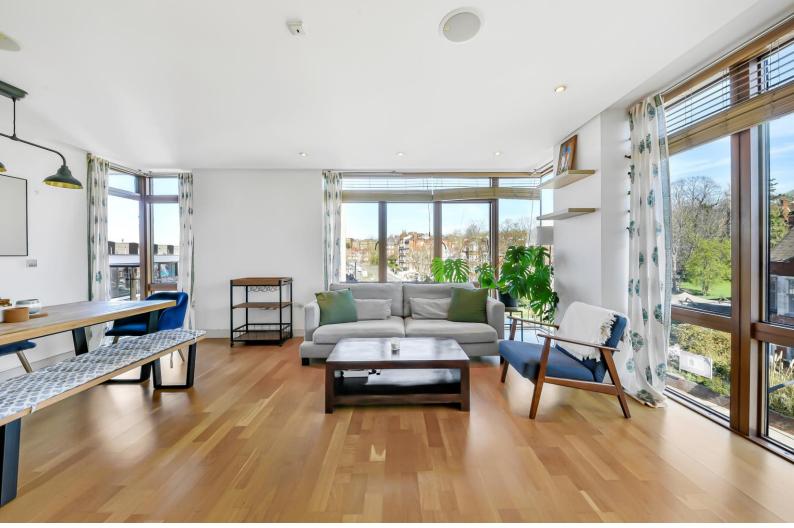

## Pulse Apartments

52 Lymington Road, NW6

£4,000 per month (£923.08 per week)

A lateral three bedroom luxury apartment boasting approx. 1146 sq ft in a modern development on the corner of Lymington Road and Finchley Road. Located on the 5th Floor, this flat boasts three lovely size bedrooms, two bathrooms (1 ensuite) and a modern fitted kitchen. The flat benefits from a very spacious lounge surrounded by large windows with a private balcony big enough to entertain, porter and an allocated underground parking space. Further benefits include underfloor heating and a porter service as well as being a few minute's walk from transport (Jubilee and Metropolitan Lines) and the O2 Centre