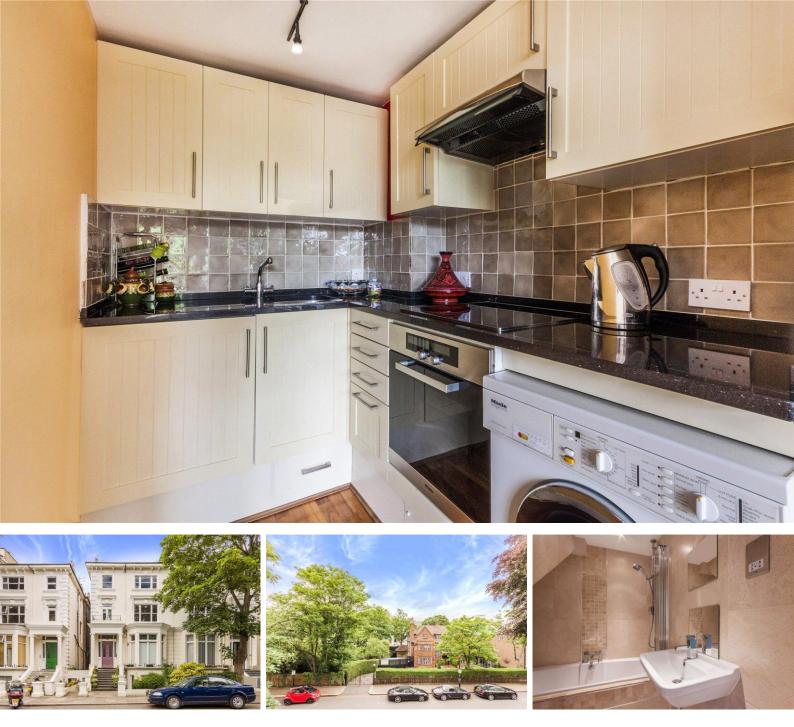

## Belsize Square Belsize Park, NW3

£3,950 per month (£911.54 per week)

\*VIDEO TOUR AVAILABLE\*.Short Let. A magnificent spacious 1st floor apartment in a beautiful period building boasting exceptionally high ceilings, wood floors throughout and a balcony. The property is situated in this popular well located quiet tree lined square in the heart of Belsize Park, walking distance to the shops and restaurants. Accommodation comprises spacious reception room, fully fitted kitchen, double bedroom with fitted wardrobes with direct access to the balcony, ultra modern bathroom, separate guest cloakroom. Sole Agent.

## Belsize Square Belsize Park, NW3

- Short Let. A Magnificent Spacious 1st floor Apartment in Beautiful Period Building
- 1 Bedroom, 1 Bathroom, Reception, Kitchen
- Exceptionally High Ceilings, Wood Floors Throughout, Balcony
- Situated in Quiet Tree Lined Street, Walking Distance to the Shops/Amenities of Belsize Park (Northern Line)