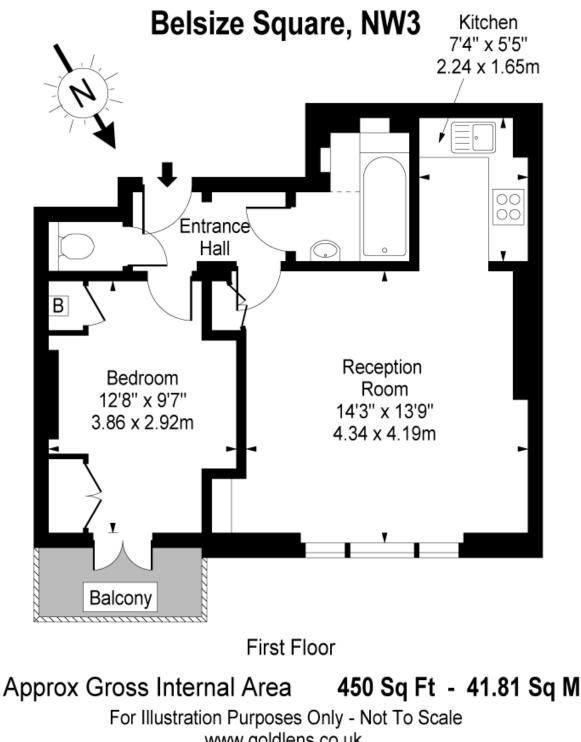

## Belsize Square Belsize Park, NW3

£3,950 per month (£911.54 per week)

\*VIDEO TOUR AVAILABLE\*.Short Let. A magnificent spacious 1st floor apartment in a beautiful period building boasting exceptionally high ceilings, wood floors throughout and a balcony. The property is situated in this popular well located quiet tree lined square in the heart of Belsize Park, walking distance to the shops and restaurants. Accommodation comprises spacious reception room, fully fitted kitchen, double bedroom with fitted wardrobes with direct access to the balcony, ultra modern bathroom, separate guest cloakroom. Sole Agent.

## Belsize Square Belsize Park, NW3

- Short Let. A Magnificent Spacious 1st floor Apartment in Beautiful Period Building
- 1 Bedroom, 1 Bathroom, Reception, Kitchen
- Exceptionally High Ceilings, Wood Floors Throughout, Balcony
- Situated in Quiet Tree Lined Street, Walking Distance to the Shops/Amenities of Belsize Park (Northern Line)