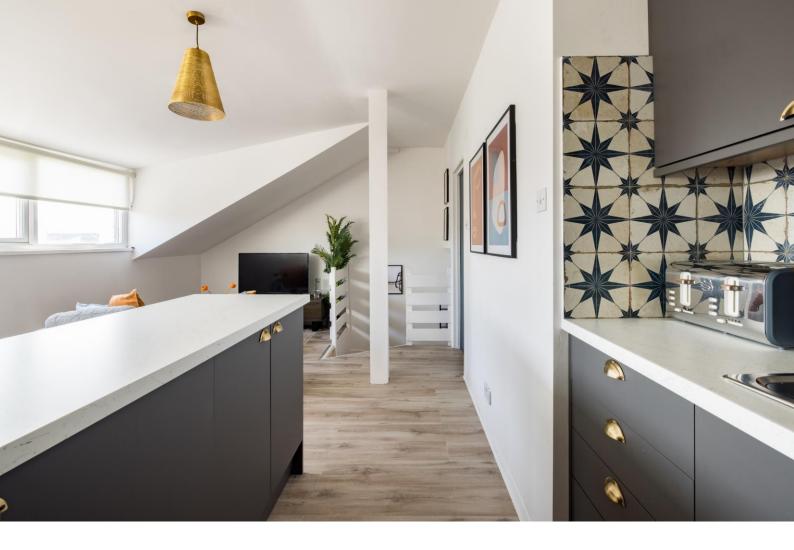

This one-bed home in a very popular area of London has been fantastically renovated with a modern minimalist style. Bright, airy, functional - it is the perfect spot for both friends and family. The living room has been stylishly decorated with choice pieces of decor and includes a sofa for you to cosy up on, as well as a flatscreen TV for you to kick back in front of. The living room area feeds directly into the open plan kitchen, which is equipped with all the necessary amenities and has been redesigned to a high standard. The flat has a spacious bedroom which maintains a trendy vibe in its throws and selection of decor and is complete with a modern colourway. There is an absolutely stunning bathroom with a large shower. Additionally there is a smaller WC as well. The flat has an inviting vibe, and you'll feel completely at home whether you are kicking back on the sofa after a long day out or cooking up a storm in the kitchen.