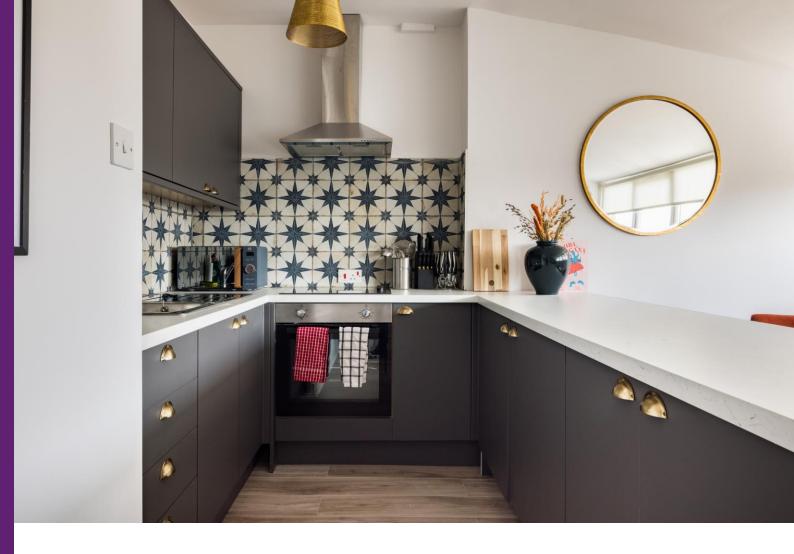

## West End Lane

West Hampstead, NW6

£4,116.67 per month (£950 per week)

This modern 1-bedroom home in West Hampstead has recently been redesigned and refurbished to the best possible standard. The apartment has a trendy new style, laid out in a fantastic space that is equal parts spacious and cosy. On top of that, it also benefits from a cosy open plan kitchen and dining area.

This one-bed home in a very popular area of London has been fantastically renovated with a modern minimalist style. Bright, airy, functional - it is the perfect spot for both friends and family. The living room has been stylishly decorated with choice pieces of decor and includes a sofa for you to cosy up on, as well as a flatscreen TV for you to kick back in front of. The living room area feeds directly into the open plan kitchen, which is equipped with all the necessary amenities and has been redesigned to a high standard. The flat has a spacious bedroom which maintains a trendy vibe in its throws and selection of decor and is complete with a modern colourway. There is an absolutely stunning bathroom with a large shower. Additionally there is a smaller WC as well. The flat has an inviting vibe, and you'll feel completely at home whether you are kicking back on the sofa after a long day out or cooking up a storm in the kitchen.