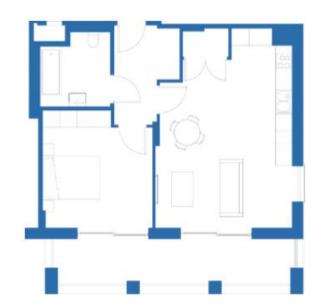

#### **GROSS INTERNAL AREA**

61 sqm / 660 sqft

### KITCHEN / LIVING

7.0m x 4.8m / 22.8ft x 157ft

BEDROOM 1

3.5m x 3.8m / 11.5ft x 12.6ft

BATHROOM

2.7m x 2.6m / 8.8ft x 8.5ft

TERRACE / BALCONY

8.4m x 1.5m / 27.5ft x 4.9ft