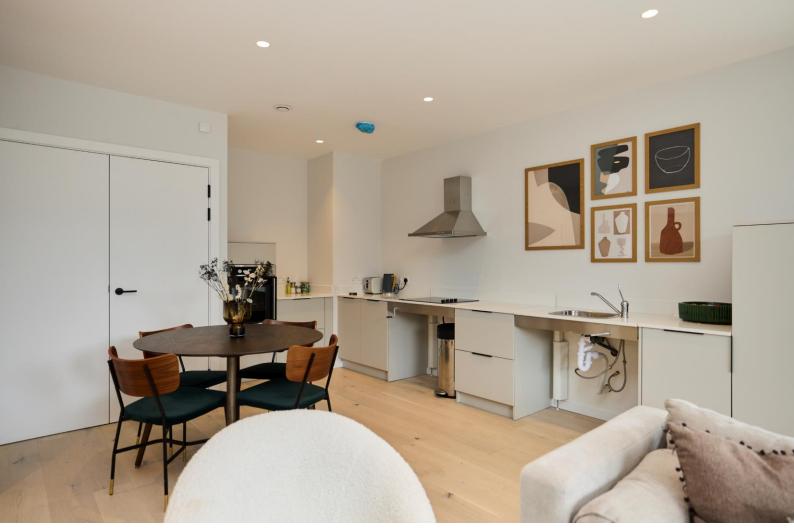

This flat is beautifully renovated with a modern interior, combining both looks and comfort to create space you'll enjoy spending time in. The kitchen is fully equipped and ready for you to use it. The living room has a cosy sofa and comfortable armchairs. Step into the tranquillity of your spacious queen-size bedroom, where comfort meets sophistication. Sink into the plush bedding after a day of exploration in the city, and let the soft ambiance lull you into a restful slumber. The bathroom, adorned with contemporary touches, offers a rejuvenating experience. Take a moment to soak in the ambiance as you step out onto the balcony, where the bustling cityscape provides a picturesque backdrop. Whether you're here for business or pleasure, this charming abode sets the stage for an unforgettable London experience. The property benefits from off street parking for one car.

### KITCHEN / LIVING

7.0m x 4.8m / 22.8ft x 157ft

BEDROOM 1

3.5m x 3.8m / 11.5ft x 12.6ft

BATHROOM

2.7m x 2.6m / 8.8ft x 8.5ft

TERRACE / BALCONY

8.4m x 1.5m / 27.5ft x 4.9ft