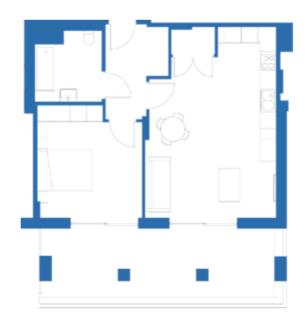

### **GROSS INTERNAL AREA**

62 sqm / 665 sqft

#### KITCHEN / LIVING

4.8m x 7.2m / 15.7ft x 23.5ft

BEDROOM 1

3.5m x 3.8m / 11.5ft x 12.5ft

**BATHROOM** 

2.6m x 2.5m / 8.5ft x 8.0ft

TERRACE

2.2m x 8.6m / 7.2ft x 28.1ft