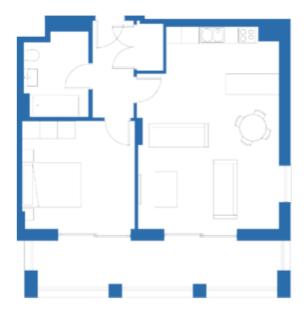

#### **GROSS INTERNAL AREA**

61 sqm / 660 sqft

### **KITCHEN / LIVING**

6.9m x 4.8m / 22.5ft x 15.8ft BATHROOM 2.9m x 2.2m / 9.5ft x 7.2ft BEDROOM 1 3.7m x 3.8m / 12ft x 12.6ft TERRACE / BALCONY 8.4m x 1.5m / 27.5ft x 4.9ft

Chesterton Global Ltd trading as Chestertons for themselves and for the vendor of this property whose agents they are, give notice that (i) these particulars do not constitute any part of an offer or contract, (ii) all statements contained within these particulars are made without responsibility on the part of Chestertons or the vendor, (iii) whilst made in good faith, none of the statements contained within these particulars are to be relied upon as a statement or representation of fact, (iv) any intending purchasers must satisfy themselves by inspection or otherwise as to the correctness of each of the statements contained within these particulars, (v) the vendor does not make or give either Chestertons or any person in their employment any authority to make or give representation or warranty whatsoever in relation to this property. Wide angle lenses may be used. ©Copyright Chestertons | Chesterton Global Ltd | Registered Office 40 Connaught Street, Hyde Park, London W2 2AB Registered Company Number 05334580.