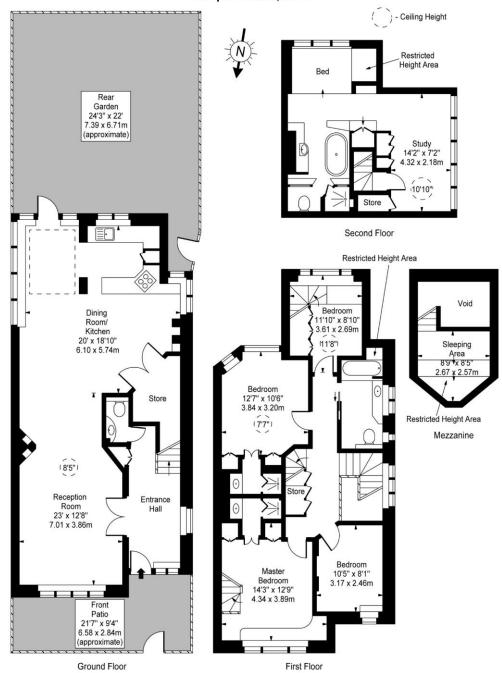

#### Dingwall Gardens, Temple Fortune, NW11

Approx Gross Internal Area 1885 Sq Ft - 175.12 Sq M

Approx. Floor Area Including Restricted Heights 1970 Sq Ft - 183.01 Sq M

(Excluding Void)

For Illustration Purposes Only - Not To Scale www.goldlens.co.uk Ref. No. 014472M