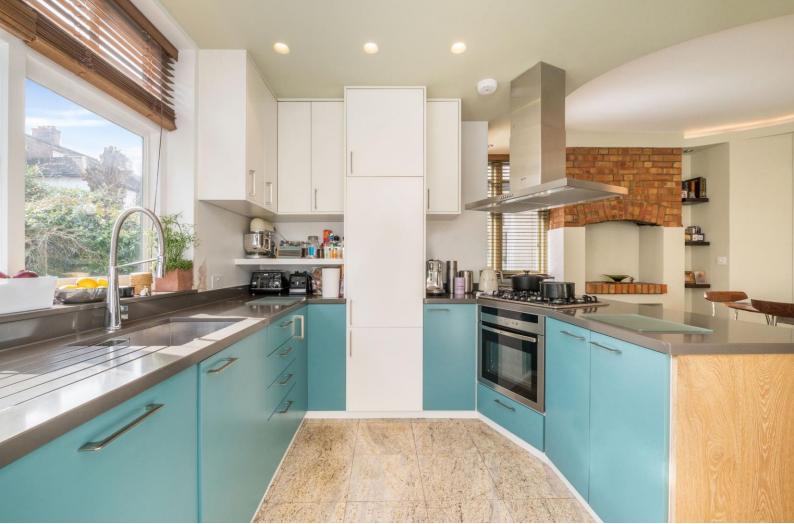

# **Dingwall Gardens**

Temple Fortune, NW11

£8,666.67 per month (£2,000 per week)

A beautiful 5 bedroom semi detached house over 3 floors boasting wood floors and a south facing garden. The property is situated in this excellent location close to the shops and amenities of Temple Fortune. Accommodation comprises ground: reception room. open plan fully fitted eat in kitchen, guest cloakroom 1st floor: master bedroom with en-suite shower room dressing area, further double bedroom with en-suite shower room, double bedroom, single bedroom, family bathroom, 2nd floor: study/double bedroom, en-suite bathroom.

## Temple Fortune, NW11

- Short Let. A Beautiful Semi Detached House Over 3 Floors
- 5 Bedrooms, 4 Bathrooms, Reception, Fully Fitted Eat In Kitchen
- Wood Floors, South Facing Garden
- Situated in this Excellent Location, Walking Distance Shops/Amenities of Temple Fortune