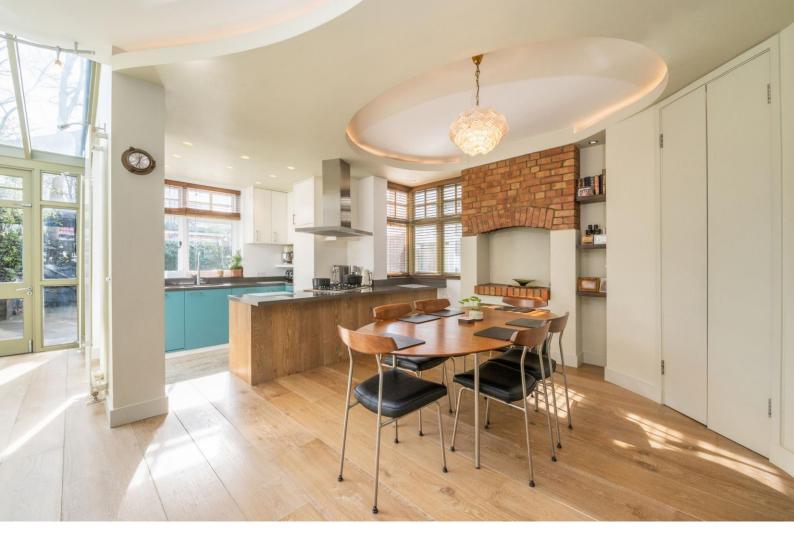

# **Dingwall Gardens**

Temple Fortune, NW11

£8,666.67 per month (£2,000 per week)

A beautiful 5 bedroom semi detached house over 3 floors boasting wood floors and a south facing garden. The property is situated in this excellent location close to the shops and amenities of Temple Fortune. Accommodation comprises ground: reception room. open plan fully fitted eat in kitchen, guest cloakroom 1st floor: master bedroom with en-suite shower room dressing area, further double bedroom with en-suite shower room, double bedroom, single bedroom, family bathroom, 2nd floor: study/double bedroom, en-suite bathroom.

## Temple Fortune, NW11

- Short Let. A Beautiful Semi Detached House Over 3 Floors
- 5 Bedrooms, 4 Bathrooms, Reception, Fully Fitted Eat In Kitchen
- Wood Floors, South Facing Garden
- Situated in this Excellent Location, Walking Distance Shops/Amenities of Temple Fortune