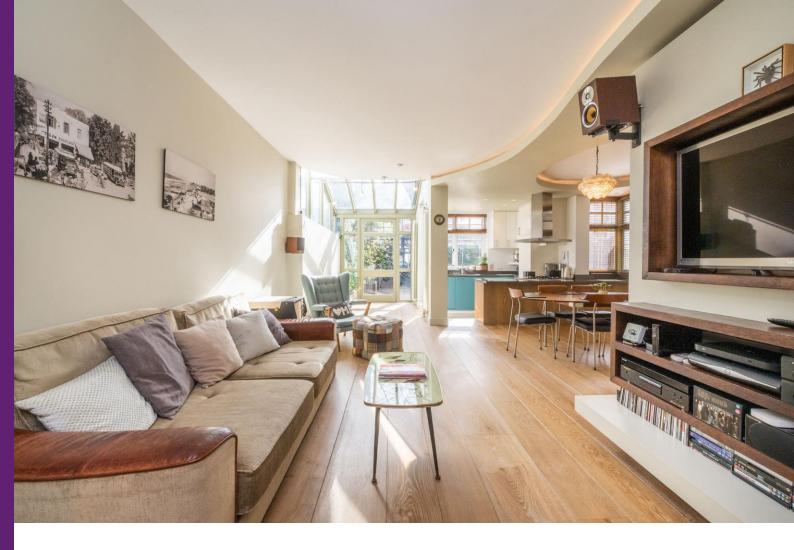

# **Dingwall Gardens**

Temple Fortune, NW11

£8,666.67 per month (£2,000 per week)

A beautiful 5 bedroom semi detached house over 3 floors boasting wood floors and a south facing garden. The property is situated in this excellent location close to the shops and amenities of Temple Fortune. Accommodation comprises ground: reception room. open plan fully fitted eat in kitchen, guest cloakroom 1st floor: master bedroom with en-suite shower room dressing area, further double bedroom with en-suite shower room, double bedroom, single bedroom, family bathroom, 2nd floor: study/double bedroom, en-suite bathroom.

## Temple Fortune, NW11

- Short Let. A Beautiful Semi Detached House Over 3 Floors
- 5 Bedrooms, 4 Bathrooms, Reception, Fully Fitted Eat In Kitchen
- Wood Floors, South Facing Garden
- Situated in this Excellent Location, Walking Distance Shops/Amenities of Temple Fortune