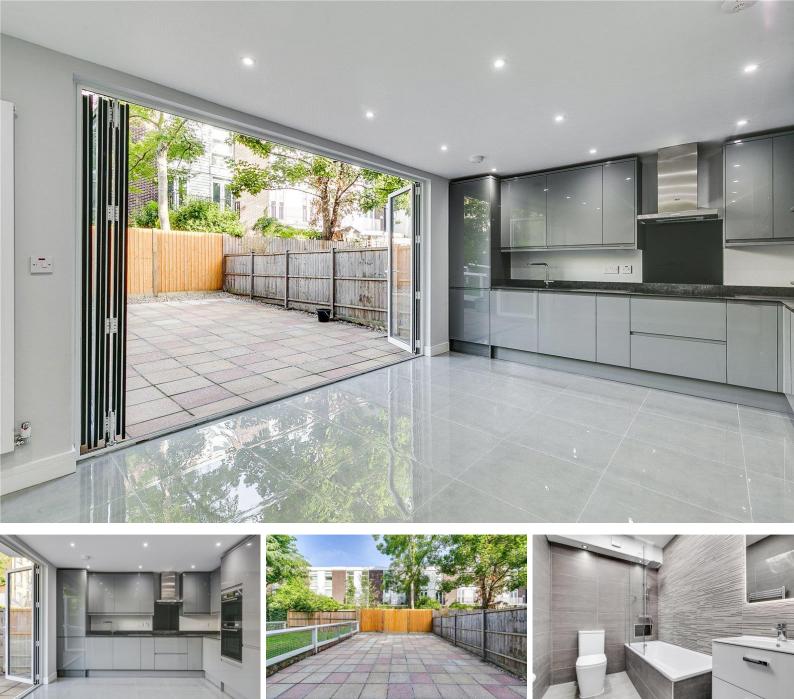

\*VIDEO TOUR AVAILABLE\*. A highly refurbished 4 bedroom terraced house in private development with terrace/garden, off street parking for 1 car and communal gardens. The property is situated in this excellent location in Swiss Cottage (Jubilee Line) within walking distance to the shops and restaurants of Englands Lane. Accommodation comprises ground: TV room/bedroom, shower room, utility room with Megaflow, fully fitted eat in kitchen with induction hob and Bosch appliances with bifolding doors and direct access to the garden 1st floor: office, double reception room with working electric fire place 2nd floor: master bedroom with en-suite shower room, double bedroom, single bedroom, family bathroom with skylight.