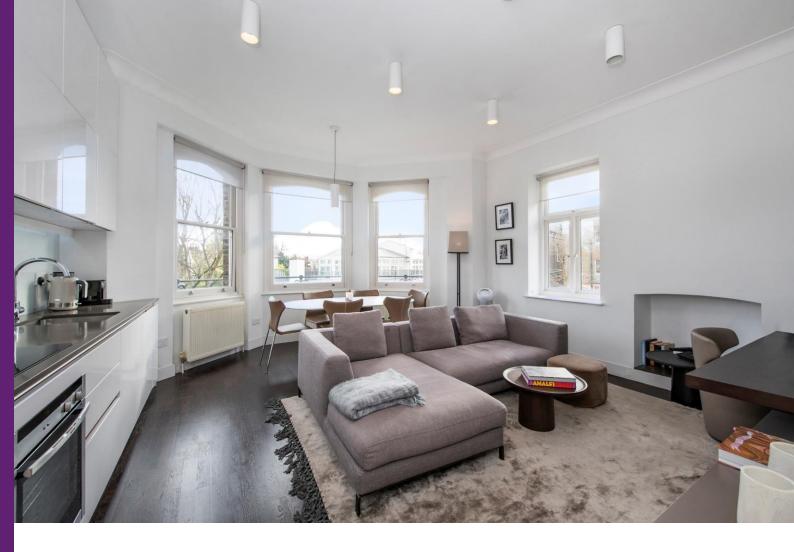

## East Heath Road

Hampstead, NW3

£5,500 per month (£1,269.23 per week)

\*VIDEO TOUR AVAILABLE\*. Short Let. A beautifully refurbished 2 bedroom 2 bathroom 1st floor apartment in this smart period building overlooking the Heath set in a premier road in Hampstead boasting wood floors and plenty of storage.

\*VIDEO TOUR AVAILABLE\*. Short Let. A beautifully refurbished 2 bedroom 2 bathroom 1st floor apartment in this smart period building overlooking the Heath set in a premier road in Hampstead. The property boasts wood floors and plenty of storage. The property is situated in this excellent location walking distance to the shops and amenities of Hampstead Village (Northern Line). Accommodation comprises spacious reception room, open plan fully fitted kitchen, master bedroom with en-suite shower room, further bedroom with bunk beds, shower room.