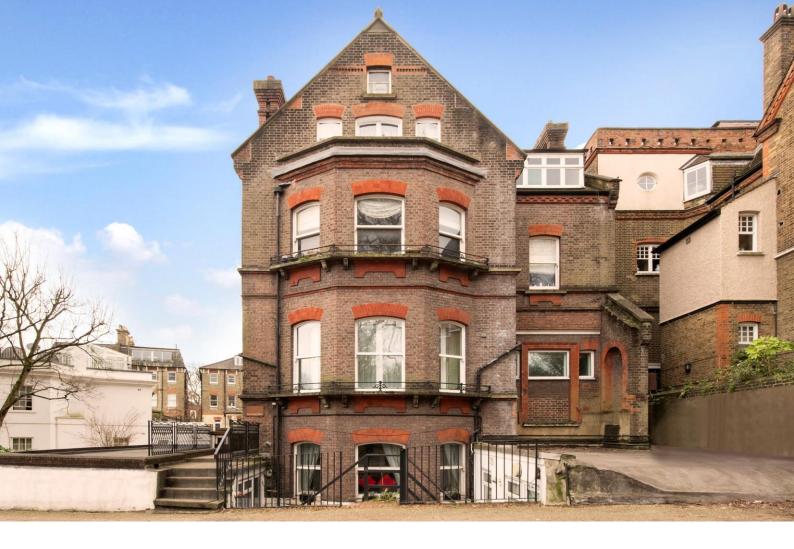

## East Heath Road

Hampstead, NW3

£5,500 per month (£1,269.23 per week)

\*VIDEO TOUR AVAILABLE\*. Short Let. A beautifully refurbished 2 bedroom 2 bathroom 1st floor apartment in this smart period building overlooking the Heath set in a premier road in Hampstead boasting wood floors and plenty of storage.

\*VIDEO TOUR AVAILABLE\*. Short Let. A beautifully refurbished 2 bedroom 2 bathroom 1st floor apartment in this smart period building overlooking the Heath set in a premier road in Hampstead. The property boasts wood floors and plenty of storage. The property is situated in this excellent location walking distance to the shops and amenities of Hampstead Village (Northern Line). Accommodation comprises spacious reception room, open plan fully fitted kitchen, master bedroom with en-suite shower room, further bedroom with bunk beds, shower room.