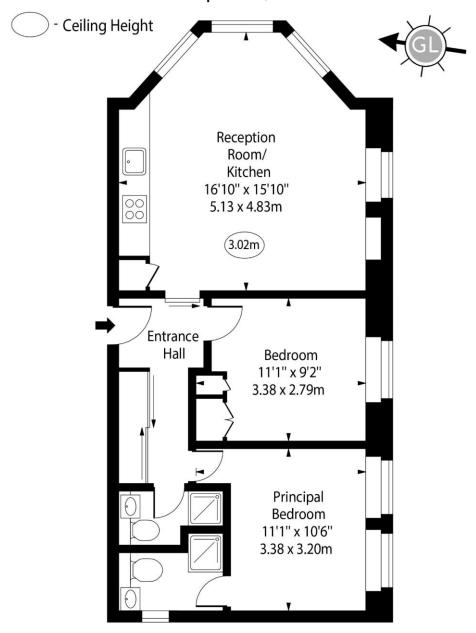

#### East Heath Road, Hampstead, NW3

First Floor

Approx Gross Internal Area

568 Sq Ft - 52.77 Sq M

For Illustration Purposes Only - Not To Scale www.goldlens.co.uk Prepared for Chestertons Ref. No. 022900E