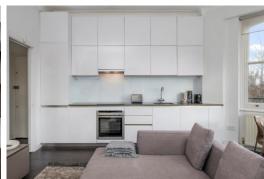

## East Heath Road

Hampstead, NW3

£5,500 per month (£1,269.23 per week)

\*VIDEO TOUR AVAILABLE\*. Short Let. A beautifully refurbished 2 bedroom 2 bathroom 1st floor apartment in this smart period building overlooking the Heath set in a premier road in Hampstead boasting wood floors and plenty of storage.

\*VIDEO TOUR AVAILABLE\*. Short Let. A beautifully refurbished 2 bedroom 2 bathroom 1st floor apartment in this smart period building overlooking the Heath set in a premier road in Hampstead. The property boasts wood floors and plenty of storage. The property is situated in this excellent location walking distance to the shops and amenities of Hampstead Village (Northern Line). Accommodation comprises spacious reception room, open plan fully fitted kitchen, master bedroom with en-suite shower room, further bedroom with bunk beds, shower room.