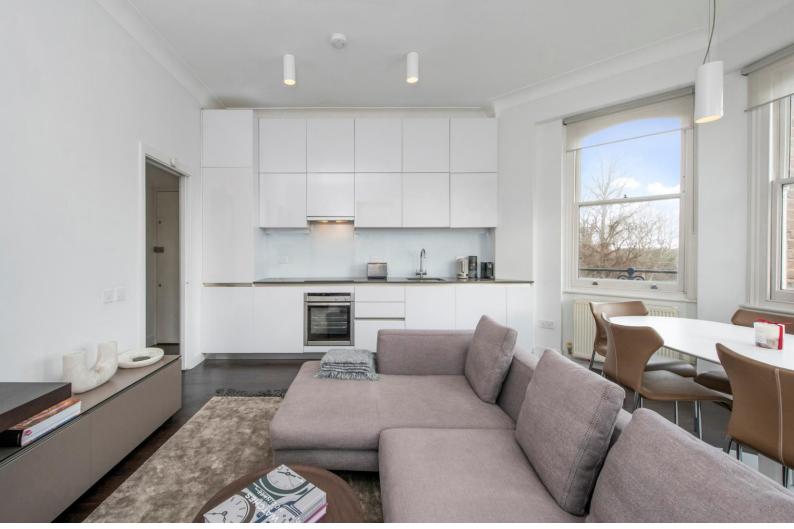

## East Heath Road

Hampstead, NW3

£5,500 per month (£1,269.23 per week)

\*VIDEO TOUR AVAILABLE\*. Short Let. A beautifully refurbished 2 bedroom 2 bathroom 1st floor apartment in this smart period building overlooking the Heath set in a premier road in Hampstead boasting wood floors and plenty of storage.

\*VIDEO TOUR AVAILABLE\*. Short Let. A beautifully refurbished 2 bedroom 2 bathroom 1st floor apartment in this smart period building overlooking the Heath set in a premier road in Hampstead. The property boasts wood floors and plenty of storage. The property is situated in this excellent location walking distance to the shops and amenities of Hampstead Village (Northern Line). Accommodation comprises spacious reception room, open plan fully fitted kitchen, master bedroom with en-suite shower room, further bedroom with bunk beds, shower room.