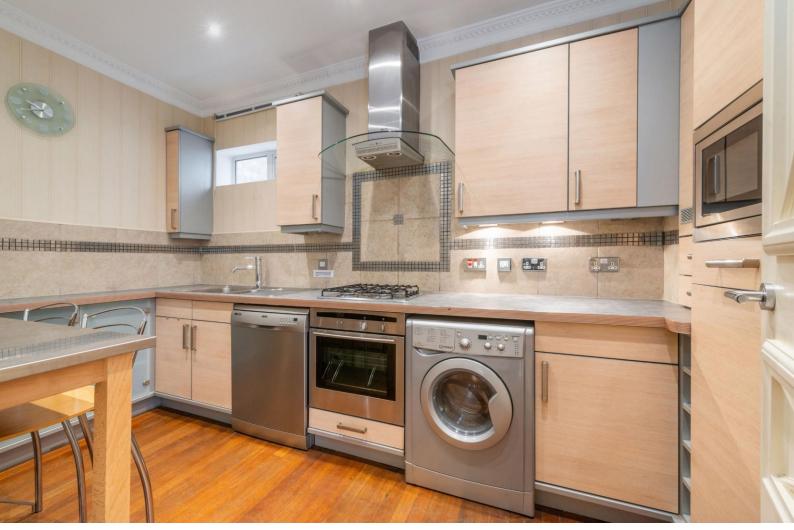

## Moneys Yard

The Mount, NW3

£2,860 per month (£660 per week)

\*VIDEO TOUR AVAILABLE\*.An amazing interior designed 2 bedroom end of terrace house which has been finished to the highest of standards situated in this private cobbled courtyard in the heart of Hampstead Village. The property has the benefit of a double volume height ceiling in the reception room incorporating wood floors, high-tech chrome kitchen. Accommodation comprises double reception room, fully fitted kitchen, master bedroom with fitted wardrobes, single bedroom/study, family bathroom, guest cloakroom. Sole Agent.

## Moneys Yard

The Mount, NW3

- An Amazing Interior Designed End of Terrace House Over 2 Floors
- 2 Bedrooms, 1 Bathroom, Reception, Kitchen
- Double Volume Ceiling Heights in Reception, Wood Floors
- Situated in the Heart of Hampstead Village (Northern Line), Short Walk to Hampstead Heath