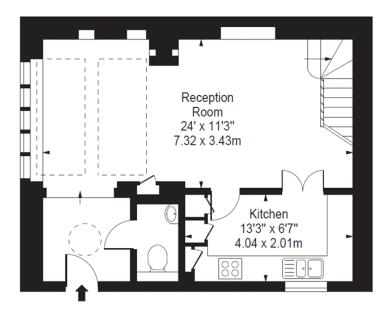

## The Studio, Moneys Yard, NW3

First Floor

Ground Floor

Approx Gross Internal Area 731 Sq Ft - 67.91 Sq M

For Illustration Purposes Only - Not To Scale Floor plan by www.nogaphotostudio.com Ref: No. 1054