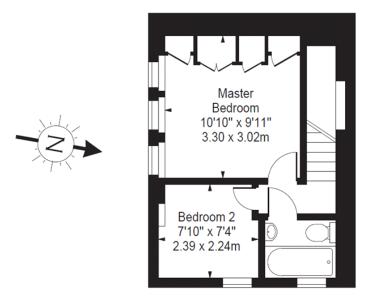

## The Studio, Moneys Yard, NW3

First Floor

Ground Floor

Approx Gross Internal Area 731 Sq Ft - 67.91 Sq M

For Illustration Purposes Only - Not To Scale Floor plan by www.nogaphotostudio.com Ref: No. 1054