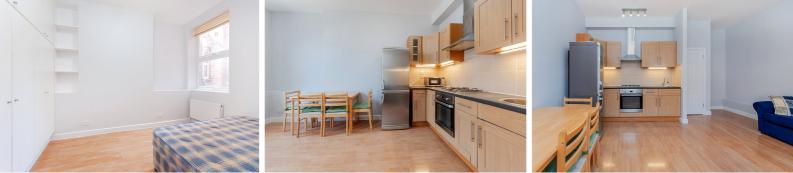

## West End Lane West Hampstead, NW6

£365 per week (£1,581.67 pcm)

\*VIDEO TOUR AVAILABLE\*. A recently decorated 2 double bedroom 1st floor apartment boasting laminate wood floors and high ceilings situated in this excellent location in West Hampstead. Accommodation comprises reception room, open plan kitchen, master bedroom with fitted wardrobes and newly refurbished en-suite bathroom, further double bedroom with fitted wardrobes, ultra modern shower room, utility room.

## West End Lane West Hampstead, NW6

- •
- A Newly Decorated 1st Floor Apartment 2 Bedrooms, 2 Bathrooms, Reception, Open Plan Kitchen •
- Laminate Wood Floors, High Ceilings
- Situated in Excellent Location in West Hampstead for all the Shops/Restaurants and • Transport Links