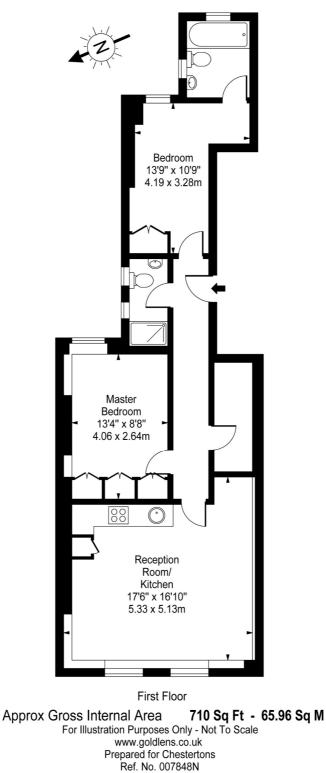

## West End Lane West Hampstead, NW6

£365 per week (£1,581.67 pcm)

\*VIDEO TOUR AVAILABLE\*. A recently decorated 2 double bedroom 1st floor apartment boasting laminate wood floors and high ceilings situated in this excellent location in West Hampstead. Accommodation comprises reception room, open plan kitchen, master bedroom with fitted wardrobes and newly refurbished en-suite bathroom, further double bedroom with fitted wardrobes, ultra modern shower room, utility room.

## West End Lane West Hampstead, NW6

- •
- A Newly Decorated 1st Floor Apartment 2 Bedrooms, 2 Bathrooms, Reception, Open Plan Kitchen •
- Laminate Wood Floors, High Ceilings
- Situated in Excellent Location in West Hampstead for all the Shops/Restaurants and • Transport Links