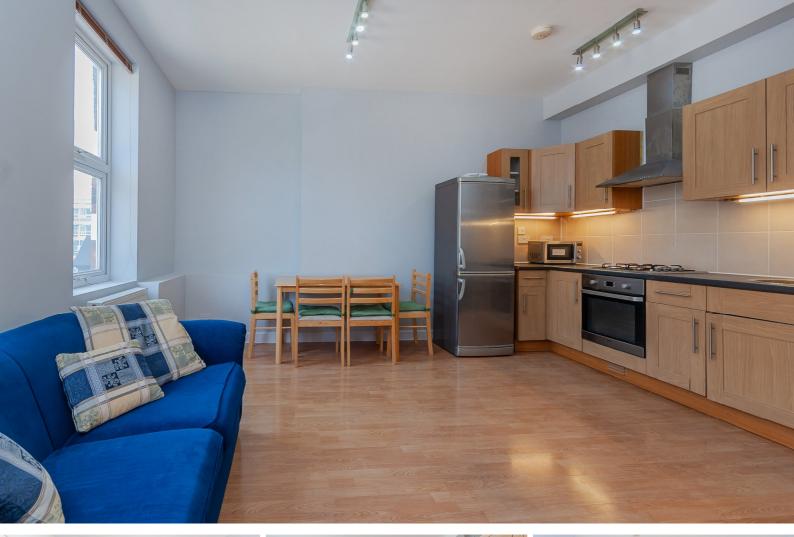

## West End Lane West Hampstead, NW6

£365 per week (£1,581.67 pcm)

\*VIDEO TOUR AVAILABLE\*. A recently decorated 2 double bedroom 1st floor apartment boasting laminate wood floors and high ceilings situated in this excellent location in West Hampstead. Accommodation comprises reception room, open plan kitchen, master bedroom with fitted wardrobes and newly refurbished en-suite bathroom, further double bedroom with fitted wardrobes, ultra modern shower room, utility room.

## West End Lane West Hampstead, NW6

- •
- A Newly Decorated 1st Floor Apartment 2 Bedrooms, 2 Bathrooms, Reception, Open Plan Kitchen •
- Laminate Wood Floors, High Ceilings
- Situated in Excellent Location in West Hampstead for all the Shops/Restaurants and • Transport Links