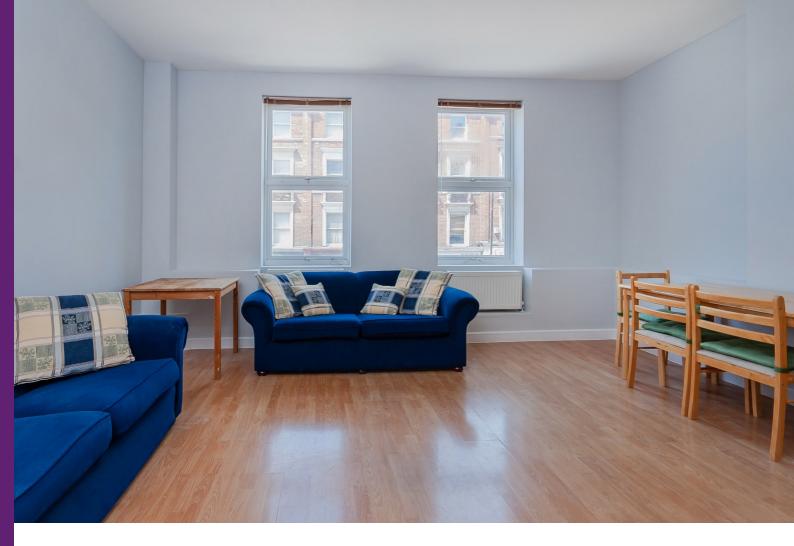

## West End Lane West Hampstead, NW6

£365 per week (£1,581.67 pcm)

\*VIDEO TOUR AVAILABLE\*. A recently decorated 2 double bedroom 1st floor apartment boasting laminate wood floors and high ceilings situated in this excellent location in West Hampstead. Accommodation comprises reception room, open plan kitchen, master bedroom with fitted wardrobes and newly refurbished en-suite bathroom, further double bedroom with fitted wardrobes, ultra modern shower room, utility room.

## West End Lane West Hampstead, NW6

- •
- A Newly Decorated 1st Floor Apartment 2 Bedrooms, 2 Bathrooms, Reception, Open Plan Kitchen •
- Laminate Wood Floors, High Ceilings
- Situated in Excellent Location in West Hampstead for all the Shops/Restaurants and • Transport Links