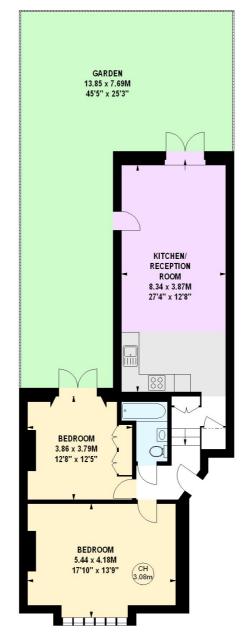

### Woodstock Road, W4

Approximate gross internal area

80.54 sq m / 867 sq ft

Key: CH - Ceiling Height

#### **Ground Floor**

The floor plan is not to scale and measurements and areas shown are approximate and therefore should be used for illustrative purposes only. The plan has been prepared in accordance with the RICS code of Measuring Practice and whilst we have confidence in the information produced, it must not be relied on. If there is any aspect of particular importance, you should carry out or commission your own inspection of the property.