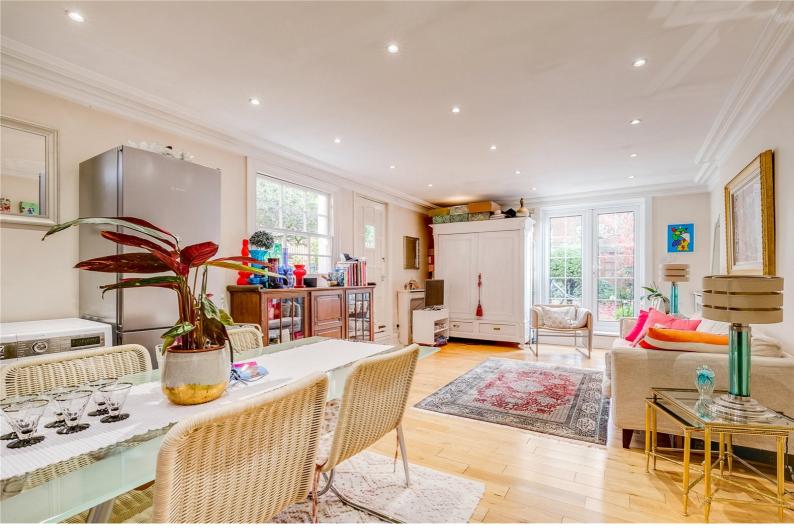

Chestertons are pleased to offer this fabulous two double bedroom garden flat in attractive period conversion situated in the exclusive area of Bedford Park.

The property has been renovated to a very high standard with Oakwood floors in the living area, enormous master bedroom or sitting room with gas fireplace, further 2nd bedroom with floor to ceiling wardrobes and french doors out to garden, modern bathroom with shower over bath, and lovely open plan kitchen/dining/reception room with french doors leading out to beautiful landscaped garden.