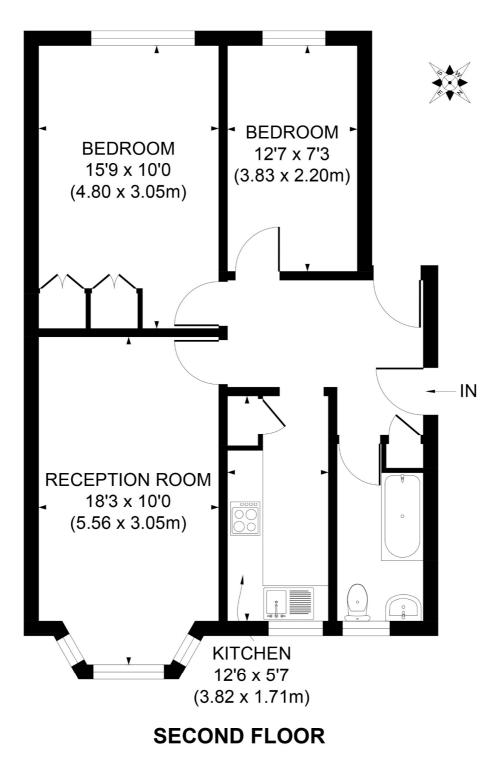

## APPROX. GROSS INTERNAL FLOOR AREA 652 SQ. FT/60.59 SQ. M

Illustration for identification purpose only, not to scale All measurements are maximum, and includes wardrobes and window bays where applicable Prepared by Pixangle ©. Tel 020 8870 2118