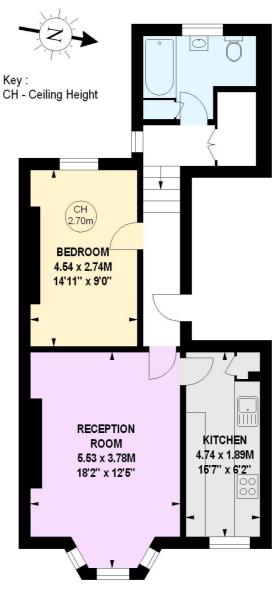

### **Ormiston Grove, W12**

Approximate gross internal area

57.32 sq m / 617 sq ft

### **First Floor**

The floor plan is not to scale and measurements and areas shown are approximate and therefore should be used for illustrative purposes only. The plan has been prepared in accordance with the RICS code of Measuring Practice and whilst we have confidence in the information produced, it must not be relied on. If there is any aspect of particular importance, you should carry out or commission your own inspection of the property. Copyright of FeaturePRO.