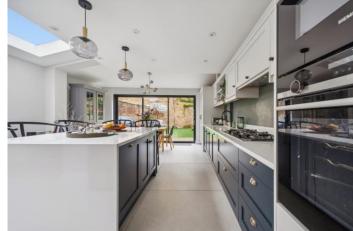

## Devonshire Road London, W4

Chestertons are pleased to present this beautiful 4 bedroom period terrace ideally located on the popular Devonshire Road.

The accommodation comprises, large double reception, fully fitted kitchen / diner with appliances, featuring patio doors leading to a spacious private garden. Downstairs WC, and plenty of storage cupboards. To the first floor there are 3 double bedrooms with built in storage and spacious family bathroom with shower over bath. Second floor features a 4th spacious bedroom and a family bathroom.