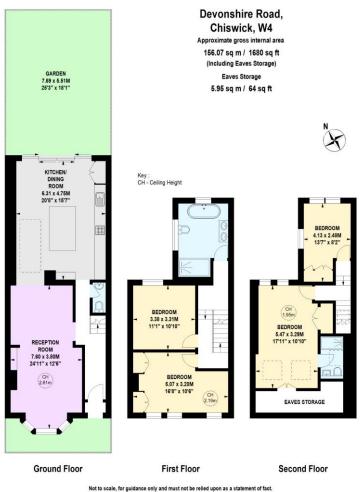

## Devonshire Road London, W4

Chestertons are pleased to present this beautiful 4 bedroom period terrace ideally located on the popular Devonshire Road.

The accommodation comprises, large double reception, fully fitted kitchen / diner with appliances, featuring patio doors leading to a spacious private garden. Downstairs WC, and plenty of storage cupboards. To the first floor there are 3 double bedrooms with built in storage and spacious family bathroom with shower over bath. Second floor features a 4th spacious bedroom and a family bathroom.