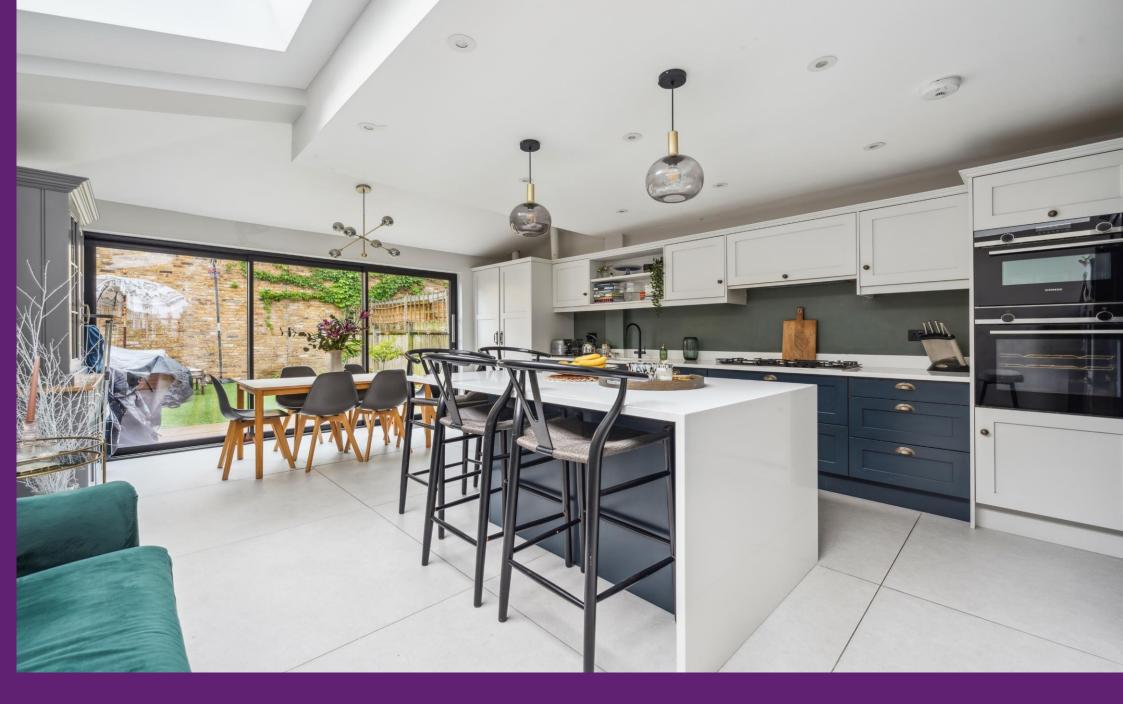

## Devonshire Road London, W4

Chestertons are pleased to present this beautiful 4 bedroom period terrace ideally located on the popular Devonshire Road.

The accommodation comprises, large double reception, fully fitted kitchen / diner with appliances, featuring patio doors leading to a spacious private garden. Downstairs WC, and plenty of storage cupboards. To the first floor there are 3 double bedrooms with built in storage and spacious family bathroom with shower over bath. Second floor features a 4th spacious bedroom and a family bathroom.