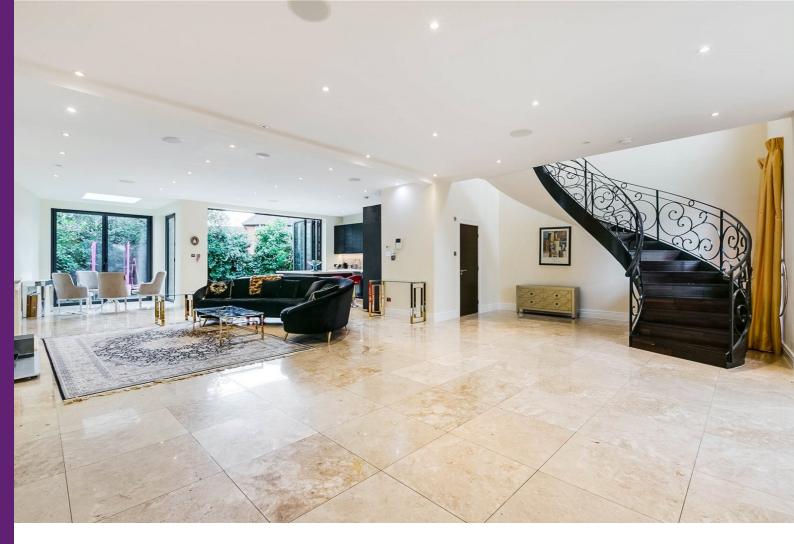

The accommodation comprises, large open plan, kitchen / diner / reception room on the ground floor with doors leading to private rear south facing garden and A lovely sweeping staircase. The first floor offers a further reception room, 2 double bedrooms with en-suite bathroom and plenty of storage. The top floor offers a master bedroom with bathroom and storage in the eves.