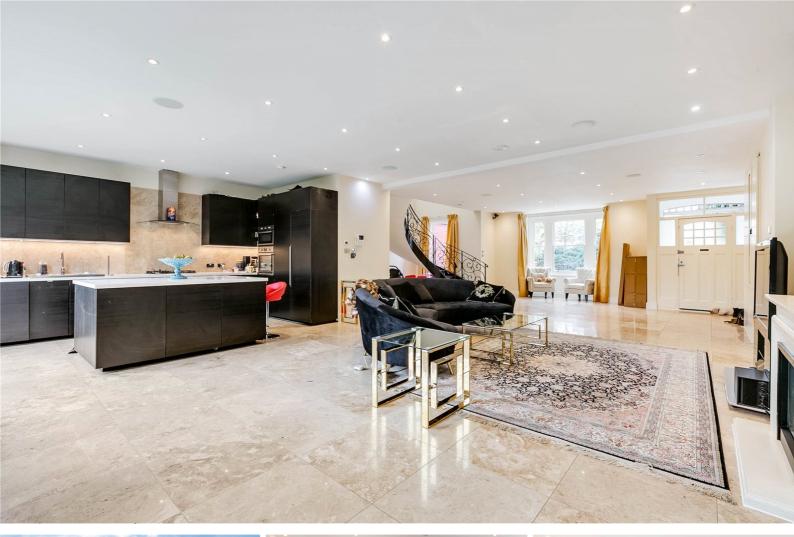

The accommodation comprises, large open plan, kitchen / diner / reception room on the ground floor with doors leading to private rear south facing garden and A lovely sweeping staircase. The first floor offers a further reception room, 2 double bedrooms with en-suite bathroom and plenty of storage. The top floor offers a master bedroom with bathroom and storage in the eves.