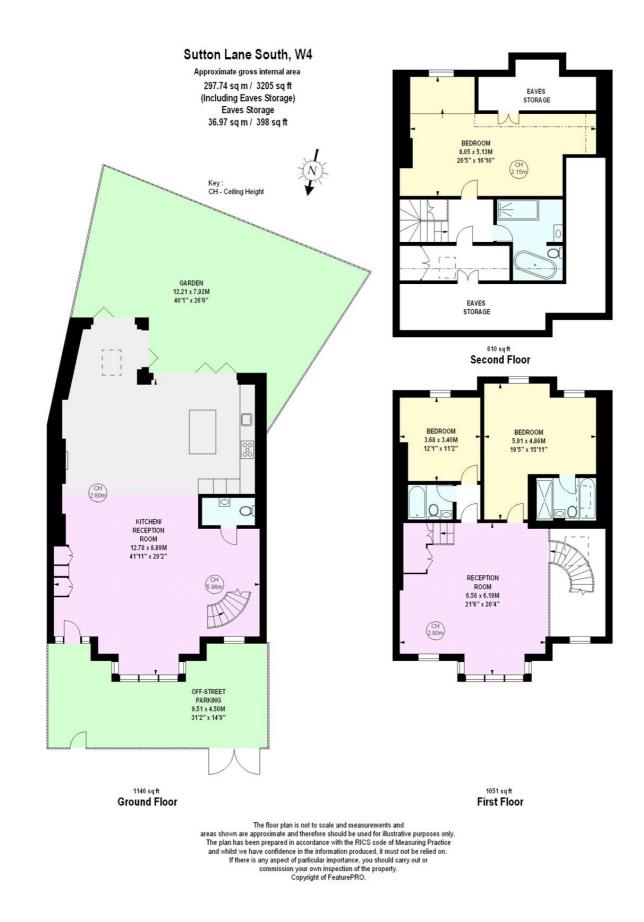

The accommodation comprises, large open plan, kitchen / diner / reception room on the ground floor with doors leading to private rear south facing garden and A lovely sweeping staircase. The first floor offers a further reception room, 2 double bedrooms with en-suite bathroom and plenty of storage. The top floor offers a master bedroom with bathroom and storage in the eves.