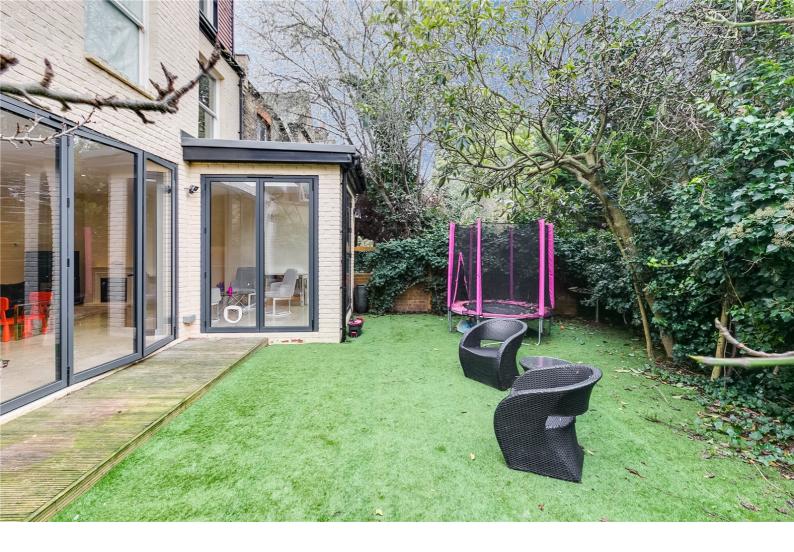

The accommodation comprises, large open plan, kitchen / diner / reception room on the ground floor with doors leading to private rear south facing garden and A lovely sweeping staircase. The first floor offers a further reception room, 2 double bedrooms with en-suite bathroom and plenty of storage. The top floor offers a master bedroom with bathroom and storage in the eves.

The property is perfectly situated for access to the A4 / M4 with direct access into London and Heathrow Airport, and also walking distance to the River Thames and the many shops, cafes and restaurants on Chiswick High Road.