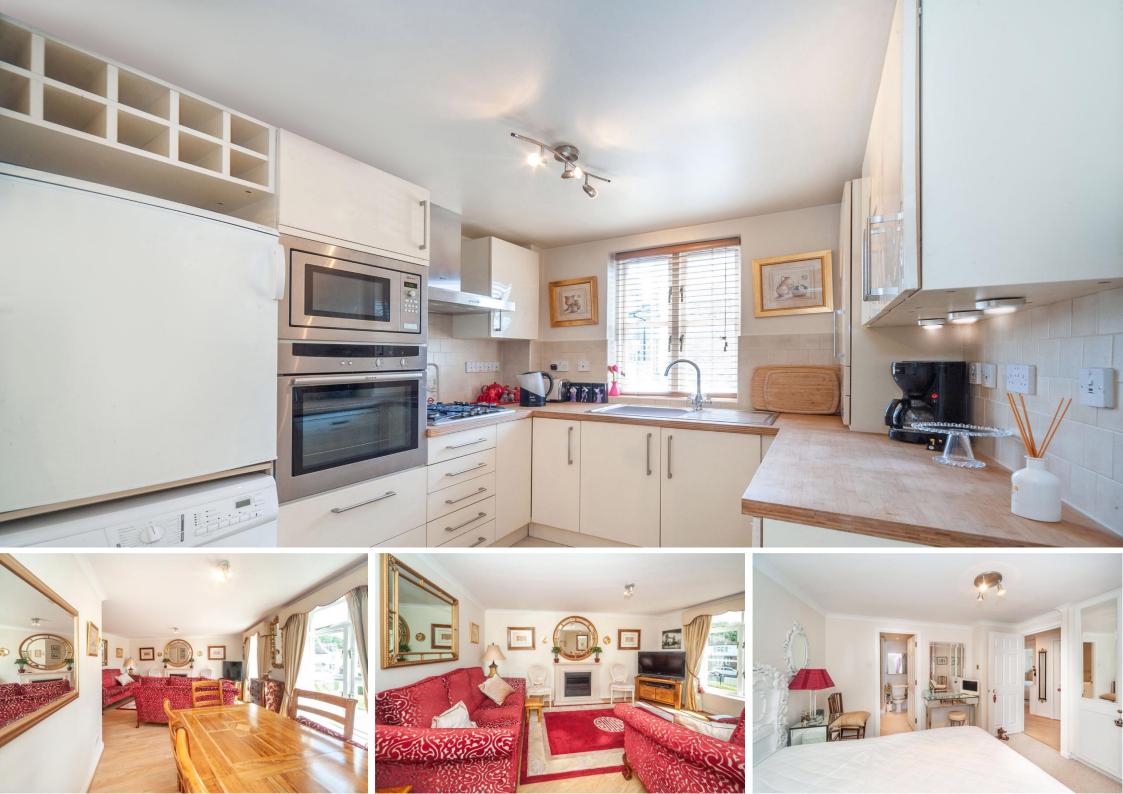

The accommodation comprises, Modern fitted kitchen with built in appliances, 2 double bedrooms with en-suite to master, large and bright living room leading to dining room which offers a great outlook. The property also offers 1 x allocated parking space.