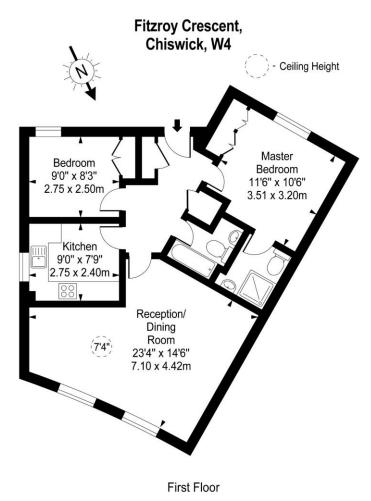

The accommodation comprises, Modern fitted kitchen with built in appliances, 2 double bedrooms with en-suite to master, large and bright living room leading to dining room which offers a great outlook. The property also offers 1 x allocated parking space.

## Chestertons Chiswick Lettings

155 Chiswick High Road Chiswick London W4 2DT chiswick@chestertons.co.uk 02087473133

Approx Gross Internal Area 696 Sq Ft - 64.66 Sq M For Illustration Purposes Only - Not To Scale www.goldlens.co.uk Ref. No. 012140AG