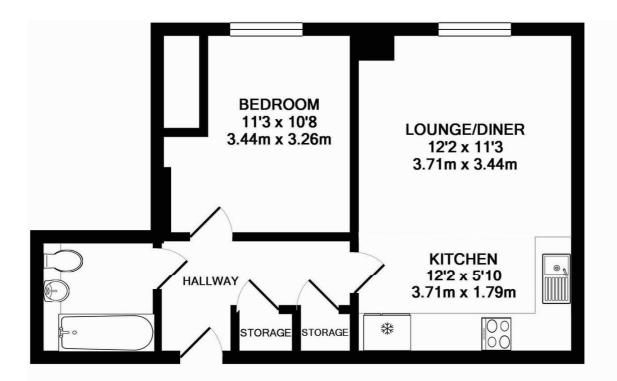

### TOTAL APPROX. FLOOR AREA 447 SQ.FT. (41.5 SQ.M.)

Whilst every attempt has been made to ensure the accuracy of the floor plan contained here, measurements of doors, windows, rooms and any other items are approximate and no responsibility is taken for any error, omission, or mis-statement. This plan is for illustrative purposes only and should be used as such by any prospective purchaser. The services, systems and appliances shown have not been tested and no guarantee as to their operability or efficiency can be given