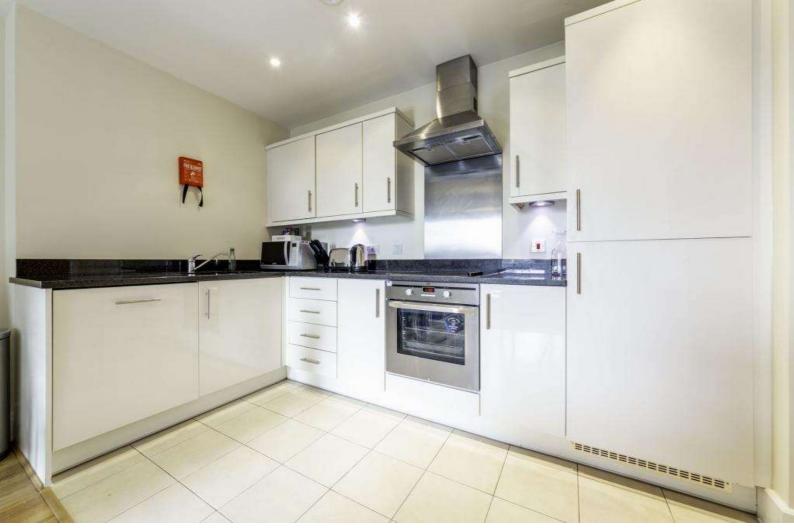

The accommodation comprises, spacious living / dining area, modern fitted kitchen with built in appliances including dishwasher, good sized double bedroom with built in storage, modern bathroom with shower over bath. The building also offers access to communal terrace, security entry system and lift service.