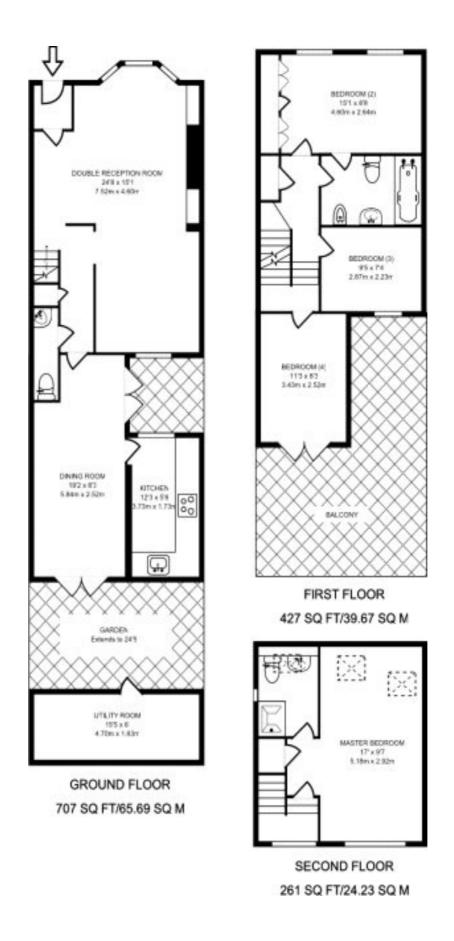

The property offers 4 good sized bedrooms, 2 bathrooms, newly fitted kitchen with appliances, down stairs WC, spacious through lounge and private south-west facing garden. The property also offers a separate outhouse located in the garden.