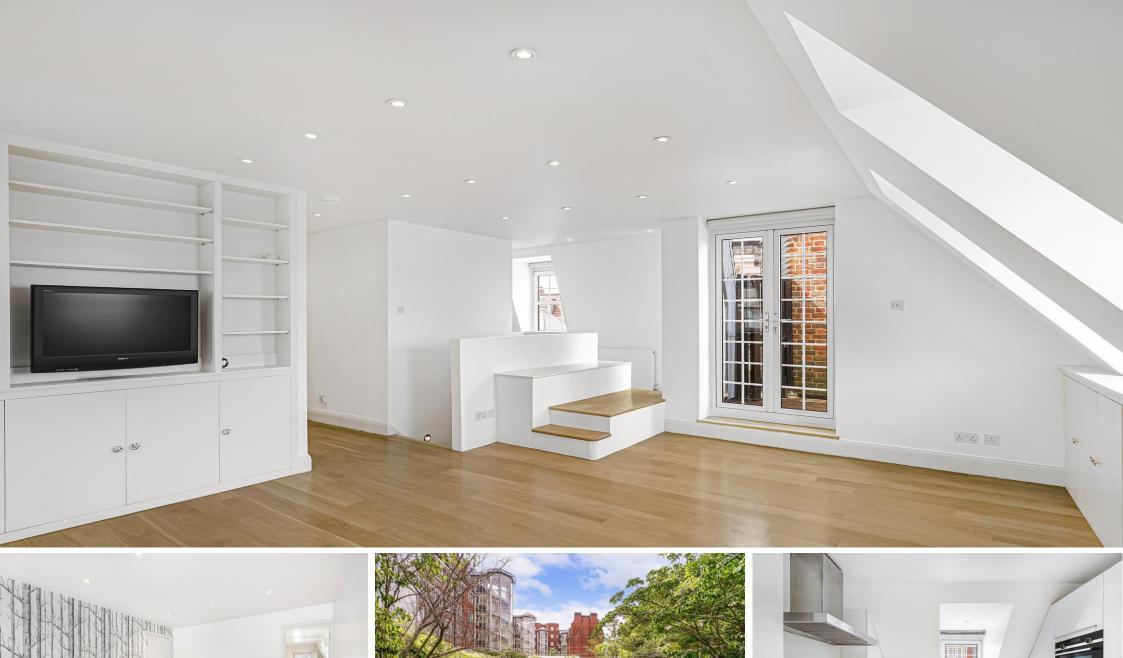

Crown Lodge Chelsea, SW3

CHESTERTONS

A beautifully appointed and spacious three double-bedroom, three-bathroom (two ensuite) duplex apartment set within a prestigious portered building in the heart of Chelsea.

Spread across the 5th and 6th floors with convenient lift access.