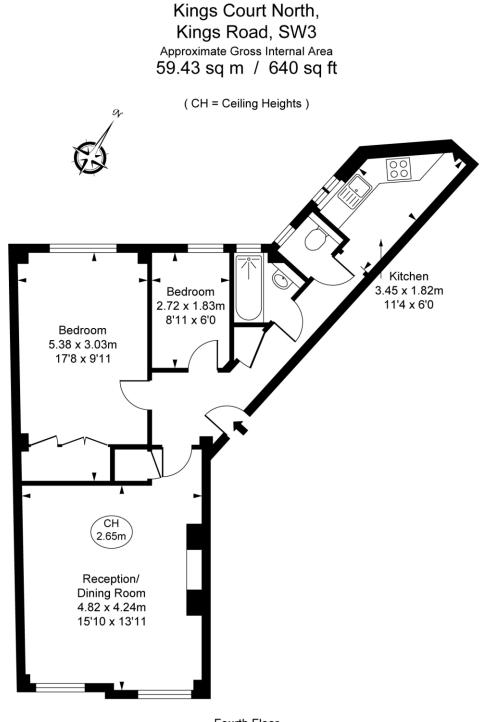

## Kings Court North Kings Road, SW3

£3,000 per month (£692.31 per week)

A well-presented and bright two bedroom apartment, measuring 634 sqft and situated on the 4th floor (with lift) of this popular portered block on King's Road in Chelsea.

## Kings Court North Kings Road, SW3

A well-presented and bright two bedroom apartment, measuring 634 sqft and situated on the 4th floor (with lift) of this popular portered block on King's Road in Chelsea.

Fourth Floor

This plan is not to scale. It is for guidance and not for valuation purposes. All measurements and areas are approximate only, and have been prepared in accordance with the current edition of the RICS Code of Measuring Practice. © Fultiam Performance