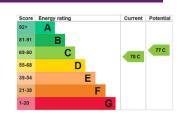

Minimum Term: Deposit Required: Local Authority: Council Tax Band: EPC Rating: C Furnished 12 months £3,461.54 Royal Borough of Kensington & Chelsea F