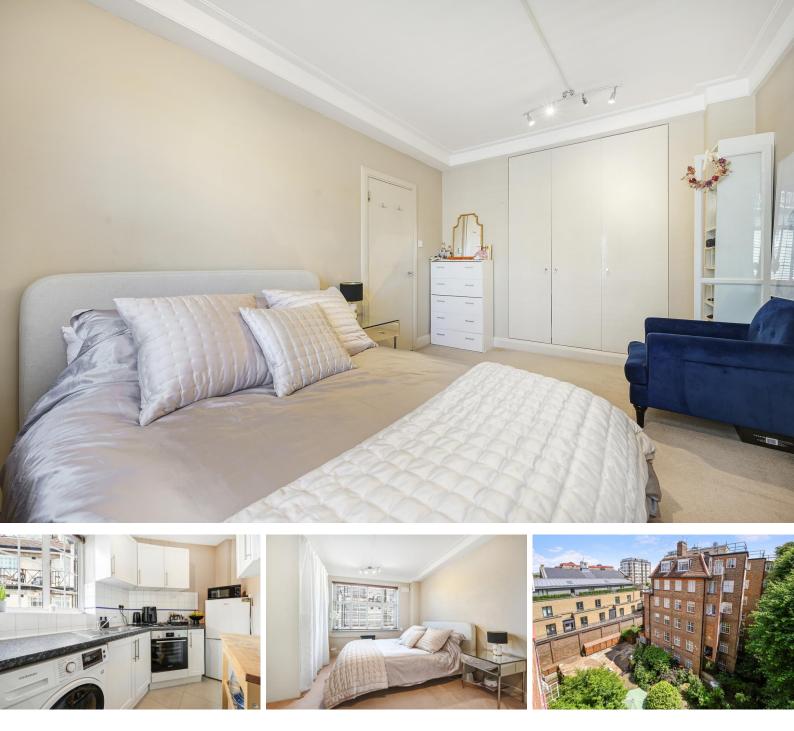

## Kings Court North Kings Road, SW3

£3,000 per month (£692.31 per week)

A well-presented and bright two bedroom apartment, measuring 634 sqft and situated on the 4th floor (with lift) of this popular portered block on King's Road in Chelsea.

## Kings Court North Kings Road, SW3

A well-presented and bright two bedroom apartment, measuring 634 sqft and situated on the 4th floor (with lift) of this popular portered block on King's Road in Chelsea.