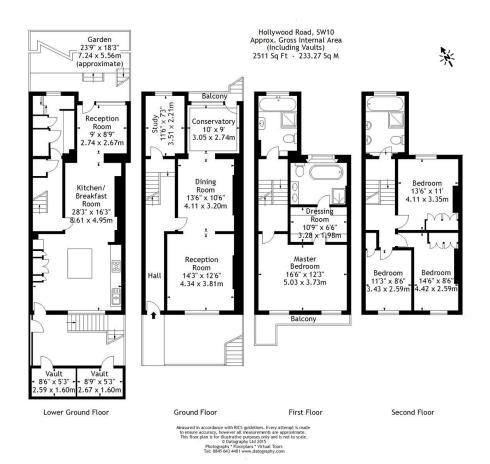

Hollywood Road Chelsea, SW10

CHESTERTONS

A well proportioned four bedroom period house situated on a prestigious, well connected, street in Chelsea. The house boasts beautiful high ceilings and an abundance of entertaining space including conservatory and garden. Circa 2,511sqft.

- 4 double bedroom family home
- 3 reception rooms and principle suite
- large private garden
- Sought after location in Chelsea