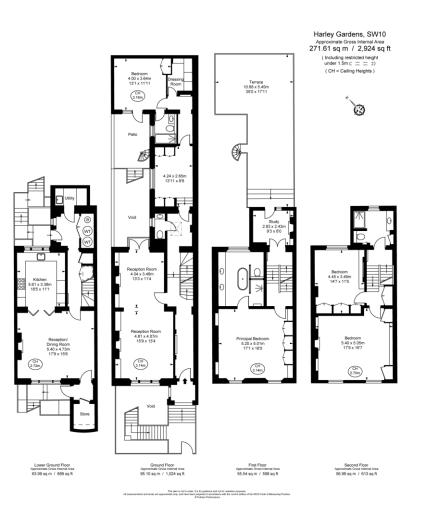

Harley Gardens Chelsea, SW10

Presented in immaculate condition, this elegant terraced home is finished to an exceptional standard and offers generous living space across four welldesigned floors—perfectly balancing areas for both entertaining and everyday living.