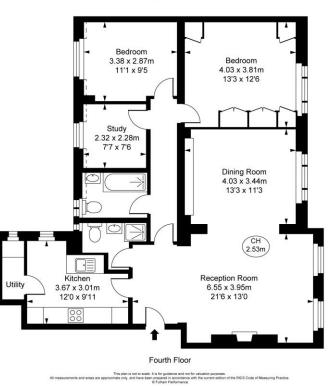

## Chestertons Chelsea Lettings

17 Cale Street London SW3 3QR chelsealettingsusers@chestertons.co.uk 02075944750 chestertons.co.uk

Onslow Court, Drayton Gardens, SW10 Approximate Gross Internal Area 98.84 sq m / 1,064 sq ft ( Including restricted height under 1.5m [ \_ \_ \_ \_ ]) (CH = Ceiling Heights)