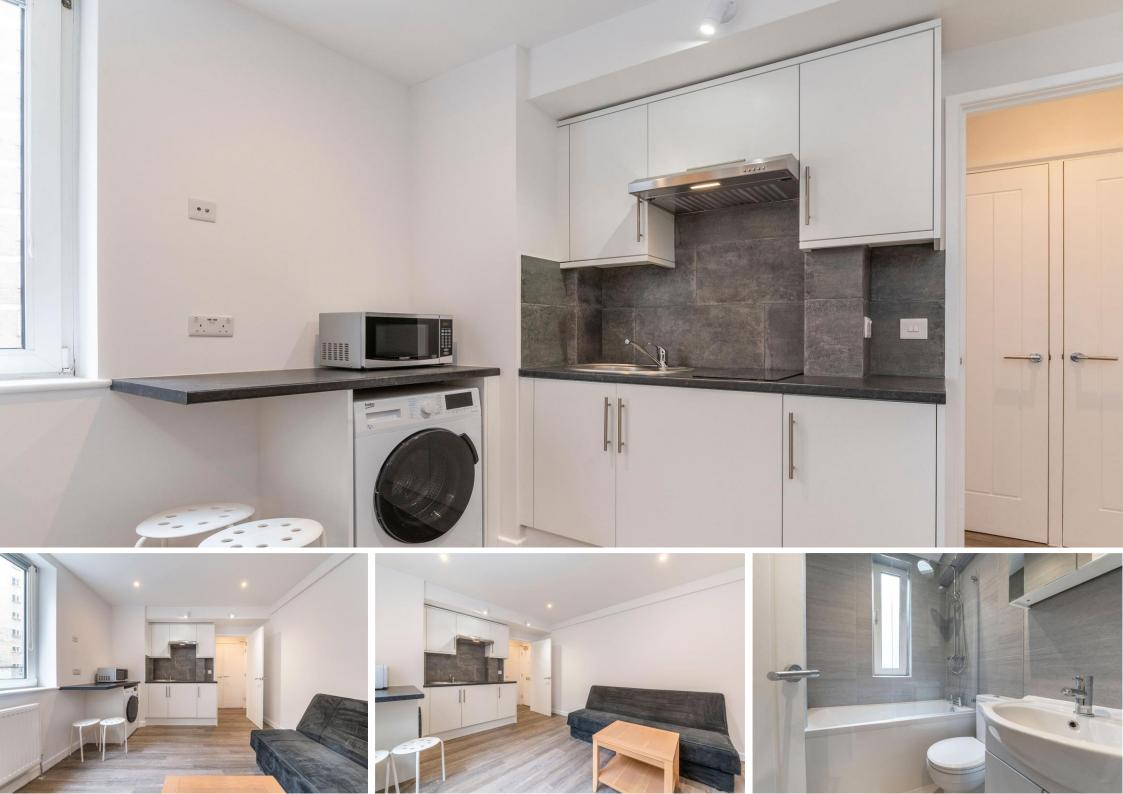

**Chelsea Cloisters** Sloane Avenue, SW3

CHESTERTONS

Newly refurbished apartment on the 2nd floor of this popular portered block with lift, conveniently located between Brompton Cross and the Kings Road. Studio room, kitchenette with washer/dryer and a separate bathroom.

- Heating & Hot water included
- Lift
- Concierge
- Newly refurbished
- Furnished
- Open Plan