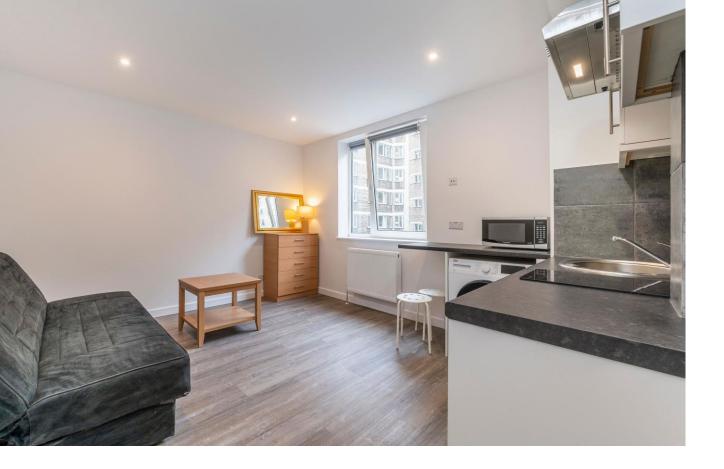

**Chelsea Cloisters** Sloane Avenue, SW3

CHESTERTONS

Newly refurbished apartment on the 2nd floor of this popular portered block with lift, conveniently located between Brompton Cross and the Kings Road. Studio room, kitchenette with washer/dryer and a separate bathroom.

- Heating & Hot water included
- Lift
- Concierge
- Newly refurbished
- Furnished
- Open Plan