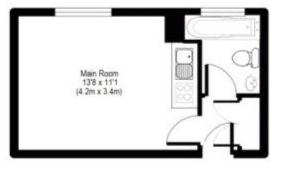

## **Sloane Avenue**

APPROX GROSS INTERNAL FLOOR AREA: 206 sq. ft / 19 sq. m

\*Whilst every attempt has been made to ensure accuracy of the floor plan contained here, all measurements are to be considered approximate and no responsibility is taken for any error or mis-statement. This plan is for illustrative purposes only, and should be treated as such by any prospective purchaser.