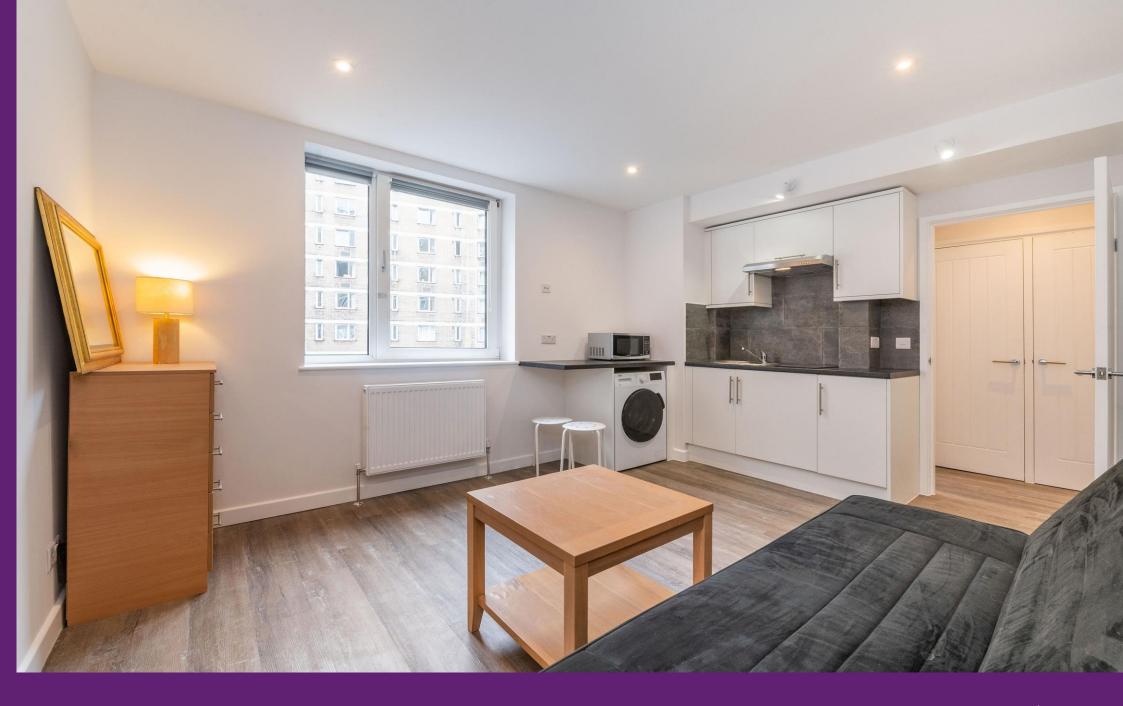

**Chelsea Cloisters** Sloane Avenue, SW3

CHESTERTONS

Newly refurbished apartment on the 2nd floor of this popular portered block with lift, conveniently located between Brompton Cross and the Kings Road. Studio room, kitchenette with washer/dryer and a separate bathroom.

- Heating & Hot water included
- Lift
- Concierge
- Newly refurbished
- Furnished
- Open Plan