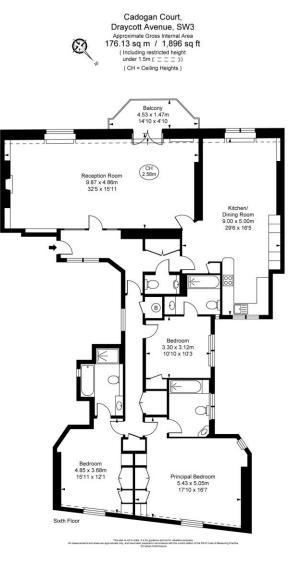

Cadogan Court Draycott Avenue, SW3

CHESTERTONS

Located on the 6th floor (with lift) of a beautiful Period mansions block is this three double bedroom lateral apartment. The property offer ample space for entertaining and three bathrooms.

- Three double bedroom penthouse
- Spacious reception room
- Large breakfast room/kitchen
- Lift and porter