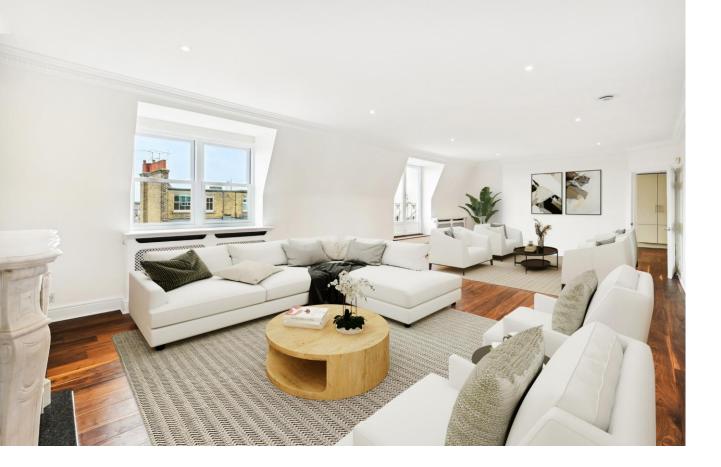

Cadogan Court Draycott Avenue, SW3

CHESTERTONS

Located on the 6th floor (with lift) of a beautiful Period mansions block is this three double bedroom lateral apartment. The property offer ample space for entertaining and three bathrooms.

- Three double bedroom penthouse
- Spacious reception room
- Large breakfast room/kitchen
- Lift and porter