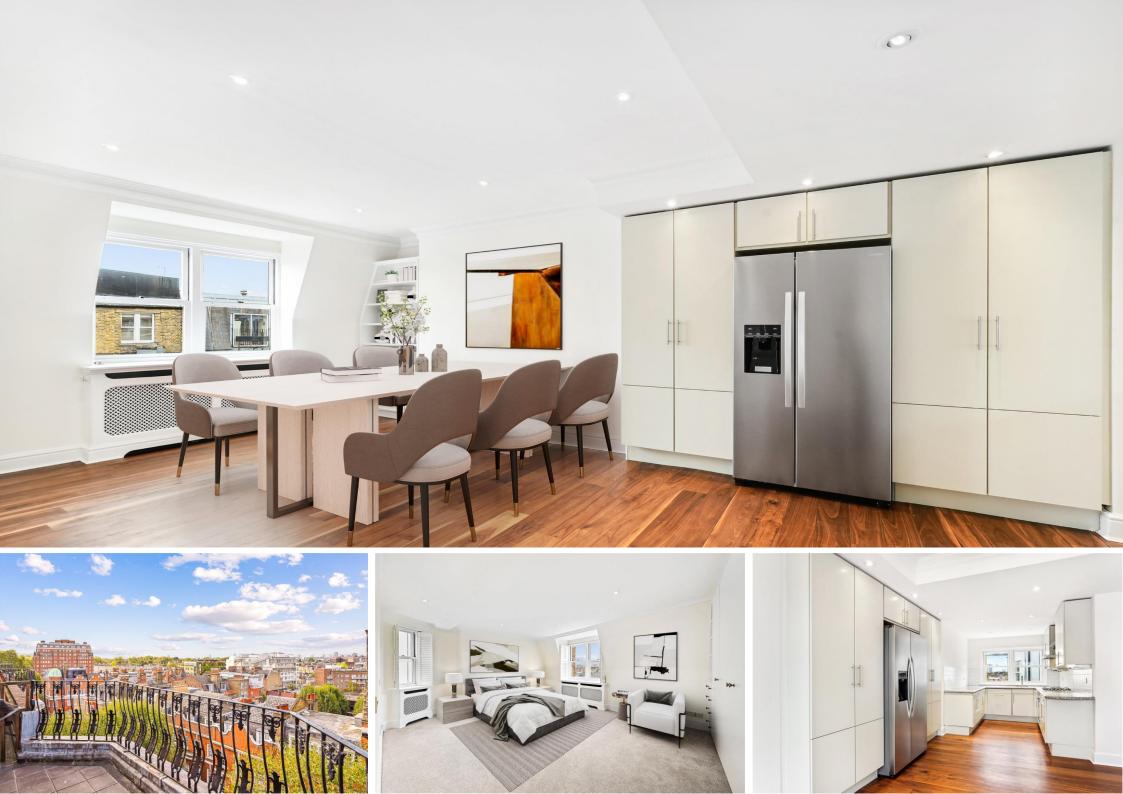

Cadogan Court Draycott Avenue, SW3

CHESTERTONS

Located on the 6th floor (with lift) of a beautiful Period mansions block is this three double bedroom lateral apartment. The property offer ample space for entertaining and three bathrooms.

- Three double bedroom penthouse
- Spacious reception room
- Large breakfast room/kitchen
- Lift and porter