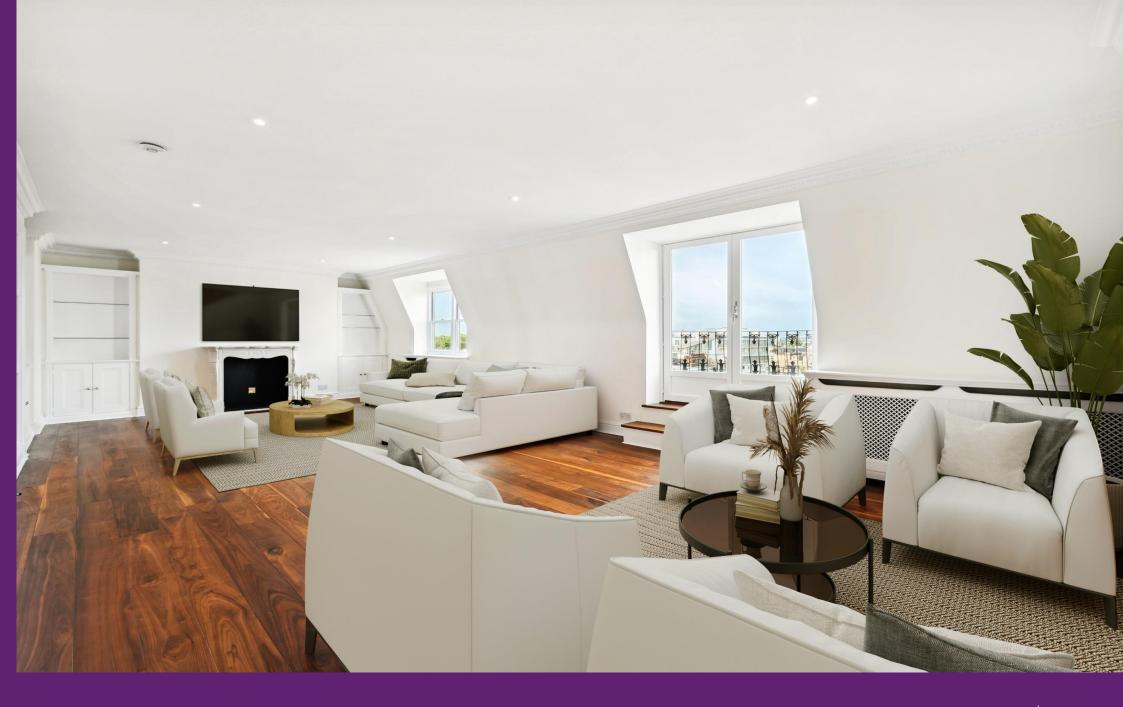

Cadogan Court Draycott Avenue, SW3

CHESTERTONS

Located on the 6th floor (with lift) of a beautiful Period mansions block is this three double bedroom lateral apartment. The property offer ample space for entertaining and three bathrooms.

- Three double bedroom penthouse
- Spacious reception room
- Large breakfast room/kitchen
- Lift and porter