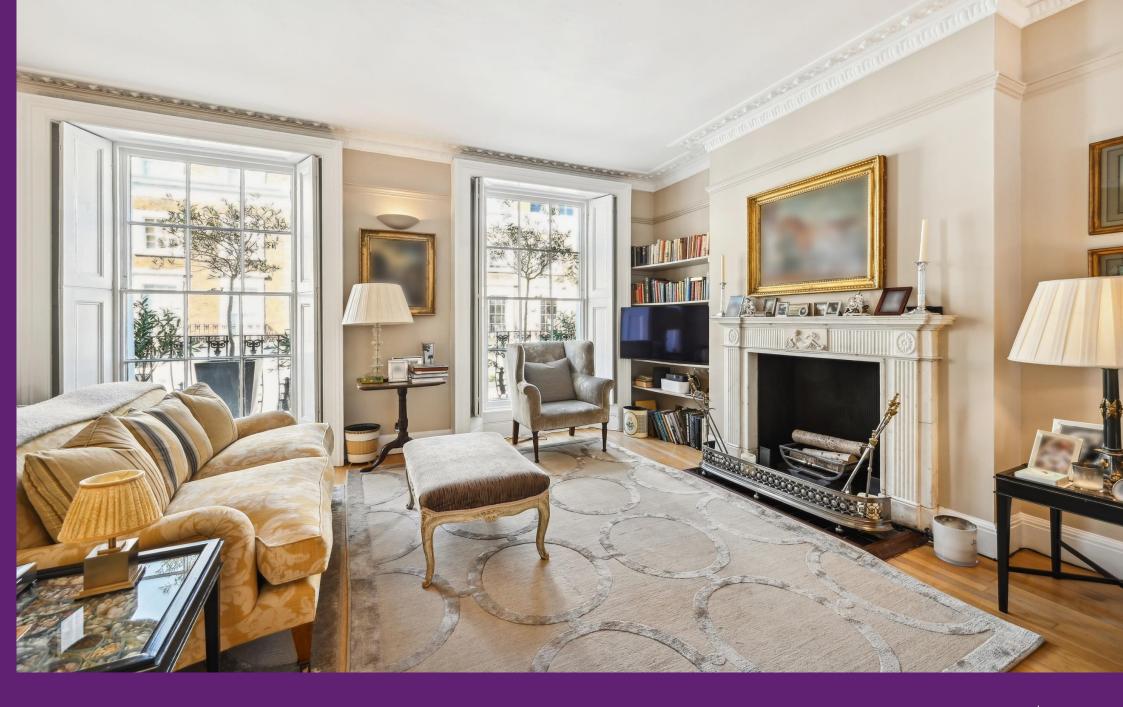

Moore Street London, SW3

CHESTERTONS

A stunning townhouse of circa 1,965 sq ft, arranged over four floors, located in prime Chelsea. Features include a private garden, three double bedrooms and large bright double reception room.

- Garden
- Newly redecorated
- Separate dining area
- Great built in storage
- Prime location