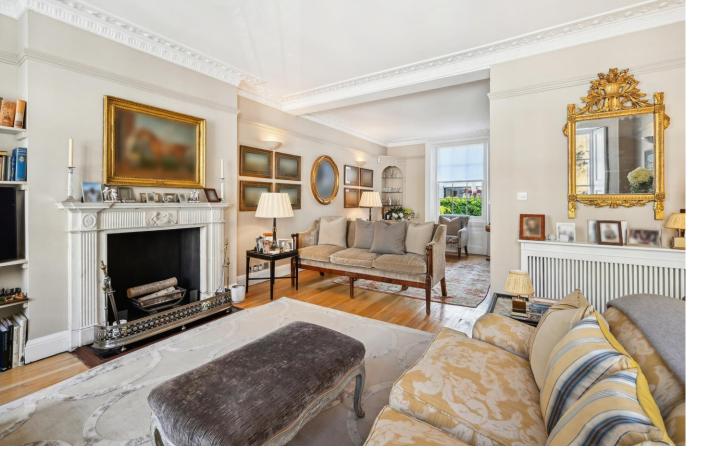

Moore Street London, SW3

CHESTERTONS

A stunning townhouse of circa 1,965 sq ft, arranged over four floors, located in prime Chelsea. Features include a private garden, three double bedrooms and large bright double reception room.

- Garden
- Newly redecorated
- Separate dining area
- Great built in storage
- Prime location