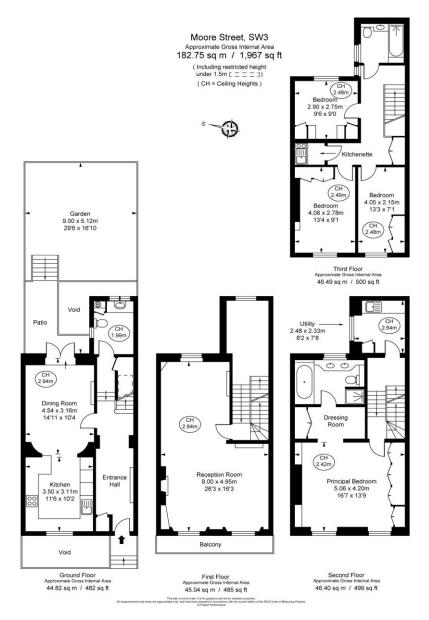

Moore Street London, SW3

CHESTERTONS

A stunning townhouse of circa 1,965 sq ft, arranged over four floors, located in prime Chelsea. Features include a private garden, three double bedrooms and large bright double reception room.