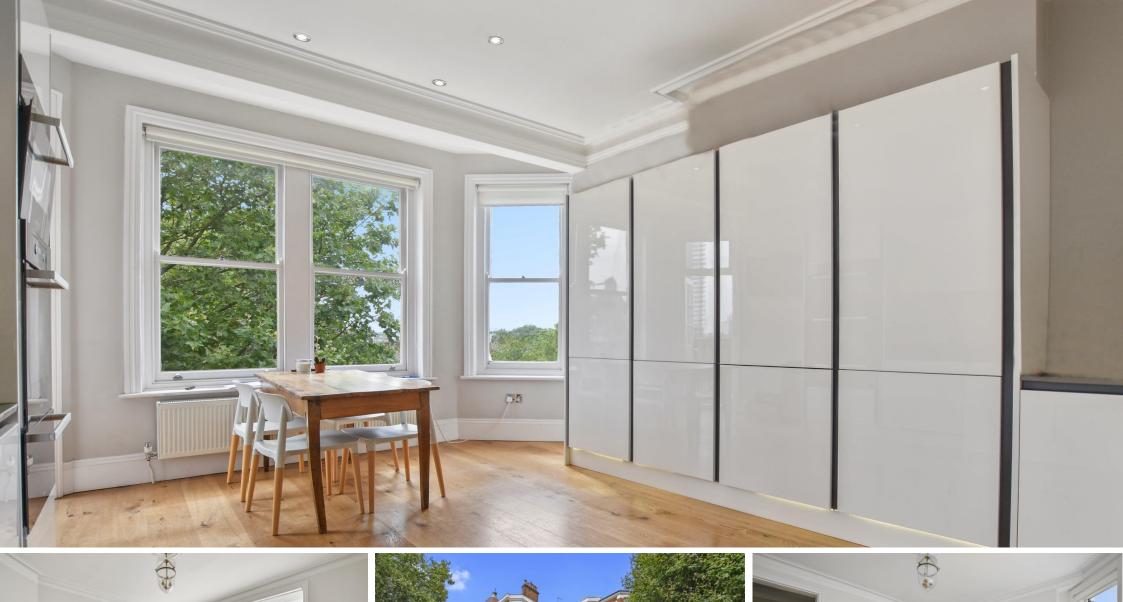

Cornwall Mansions Cremorne Road, SW10

CHESTERTONS

SHORT LET-This beautiful apartment is spread over 1,100 square feet and boasts a generous reception room, specious kitchen dining area, 3 double bedrooms with fitted wardrobe, 2 bathrooms (1 en-suite) and private balcony which can be access.

- 3 bedrooms & 2 bathrooms
- 4th floor mansion block
- Private balcony
- Over 1,100 square feet