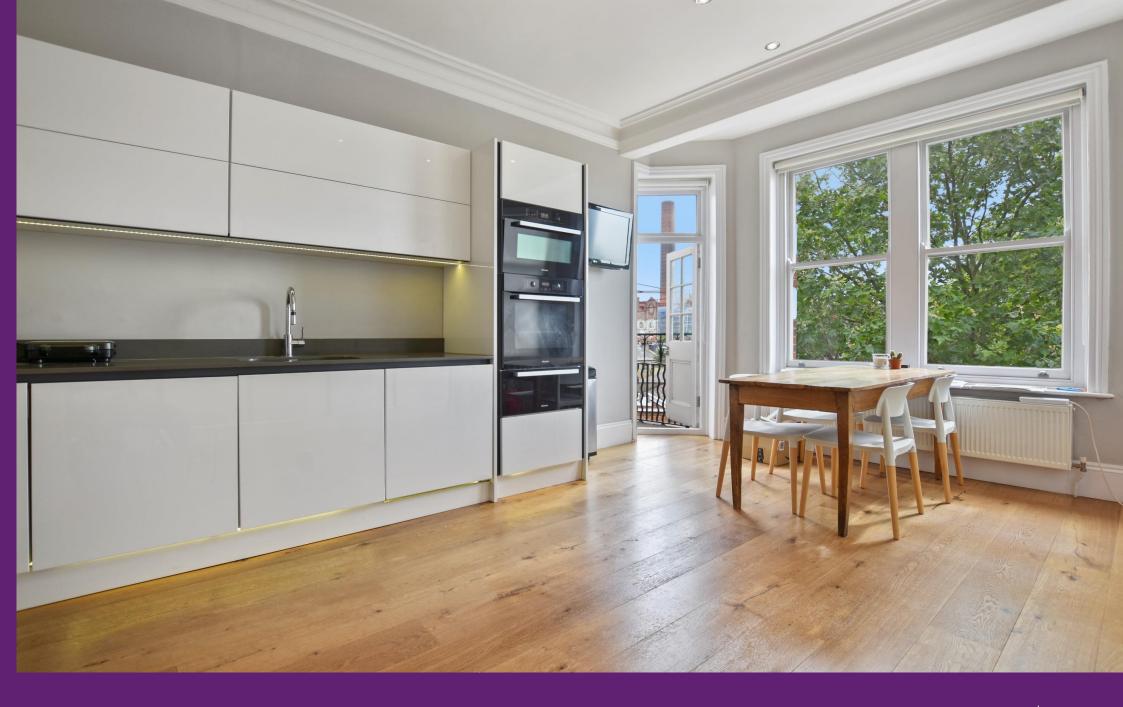

Cornwall Mansions Cremorne Road, SW10

CHESTERTONS

SHORT LET-This beautiful apartment is spread over 1,100 square feet and boasts a generous reception room, specious kitchen dining area, 3 double bedrooms with fitted wardrobe, 2 bathrooms (1 en-suite) and private balcony which can be access.

- 3 bedrooms & 2 bathrooms
- 4th floor mansion block
- Private balcony
- Over 1,100 square feet