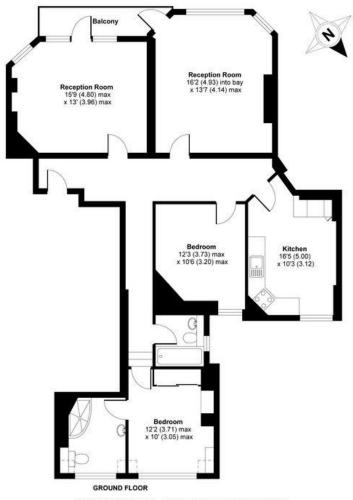

## Chestertons Chelsea Lettings

17 Cale Street London SW3 3QR chelsealettingsusers@chestertons.co.uk 02075944750 chestertons.co.uk

**GROSS INTERNAL AREA 1122 SQFT 104 SQM**