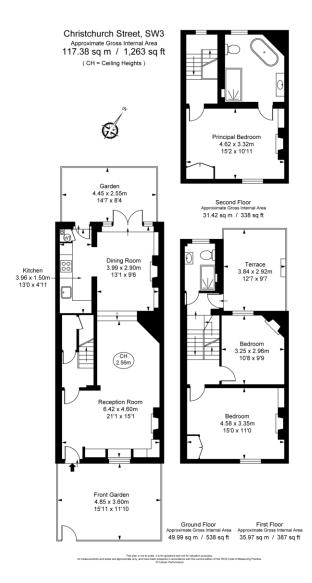

Christchurch Street Chelsea, SW3

CHESTERTONS

An exceptional house arranged over three floors, located moments from the Kings Road. The accommodation is circa 1,263 sq. ft. and includes wood flooring and a private terrace.