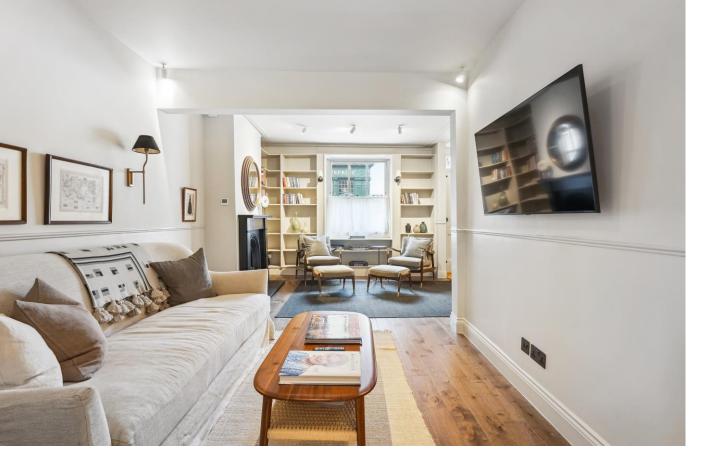

Christchurch Street Chelsea, SW3

CHESTERTONS

An exceptional house arranged over three floors, located moments from the Kings Road. The accommodation is circa 1,263 sq. ft. and includes wood flooring and a private terrace.

- Private terrace and patio
- Newly refurbished
- Prime location
- Wooden floors
- Fireplace
- Fully furnished

Minimum Term: 12 months
Deposit Required: £12,461.54

Local Authority: Kensington and Chelsea