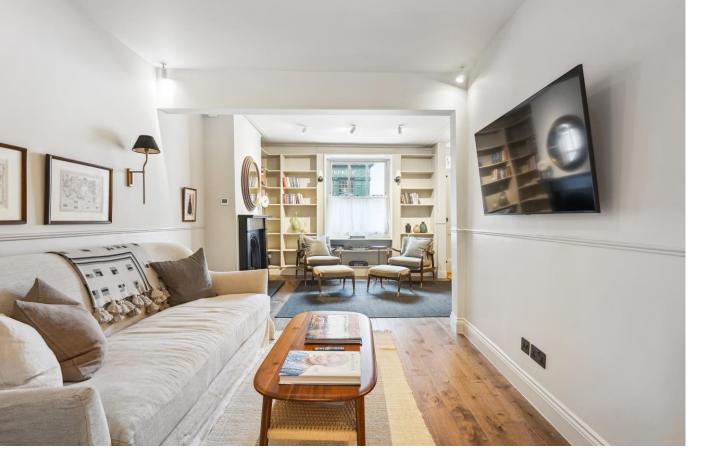

Christchurch Street London, SW3

CHESTERTONS

An exceptional house arranged over three floors, located moments from the Kings Road. The accommodation is circa 1,263 sq. ft. and includes wood flooring and a private terrace.

- Private terrace and patio
- Newly refurbished
- Prime location
- Wooden floors
- Fireplace
- Fully furnished

£2,300 per week (£9,966.67 pcm)

Additional tenant charges apply (fees apply to non-AST tenancies only)