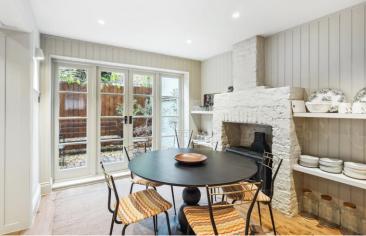

Christchurch Street London, SW3

CHESTERTONS

An exceptional house arranged over three floors, located moments from the Kings Road. The accommodation is circa 1,263 sq. ft. and includes wood flooring and a private terrace.

- Private terrace and patio
- Newly refurbished
- Prime location
- Wooden floors
- Fireplace
- Fully furnished

£2,300 per week (£9,966.67 pcm)

Additional tenant charges apply (fees apply to non-AST tenancies only)