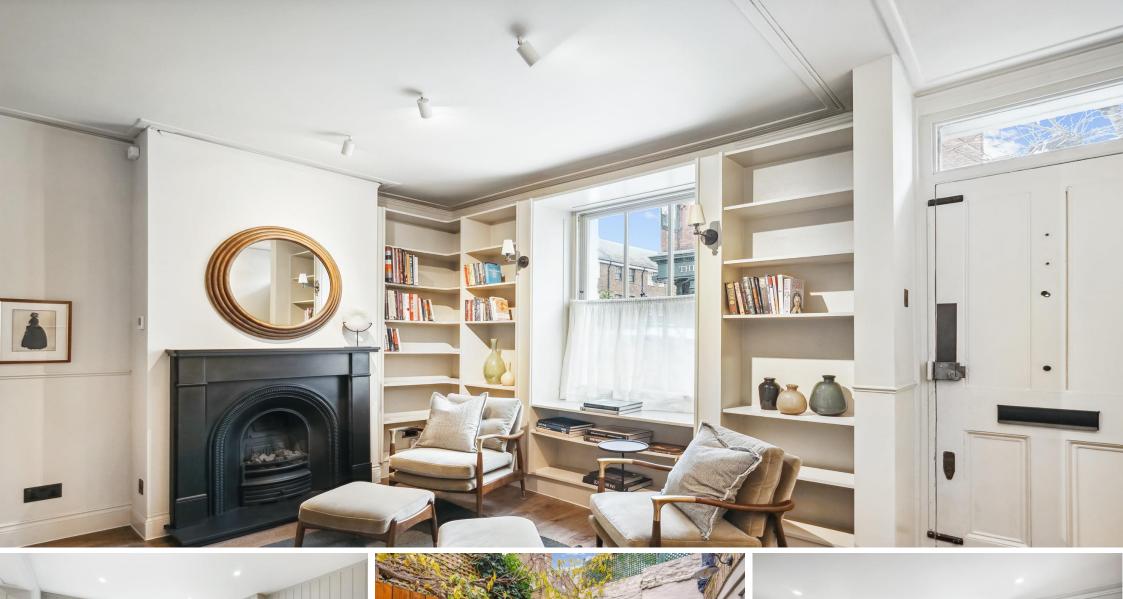

Christchurch Street London, SW3

CHESTERTONS

An exceptional house arranged over three floors, located moments from the Kings Road. The accommodation is circa 1,263 sq. ft. and includes wood flooring and a private terrace.

- Private terrace and patio
- Newly refurbished
- Prime location
- Wooden floors
- Fireplace
- Fully furnished

£2,300 per week (£9,966.67 pcm)

Additional tenant charges apply (fees apply to non-AST tenancies only)