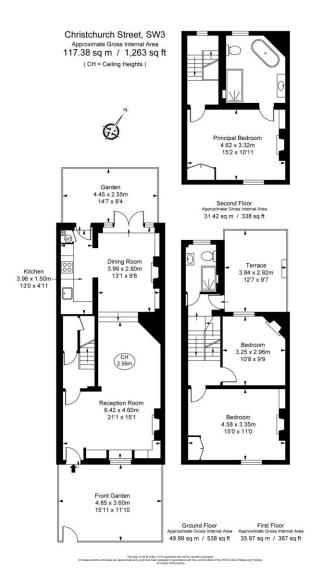

Christchurch Street London, SW3

CHESTERTONS

An exceptional house arranged over three floors, located moments from the Kings Road. The accommodation is circa 1,263 sq. ft. and includes wood flooring and a private terrace.