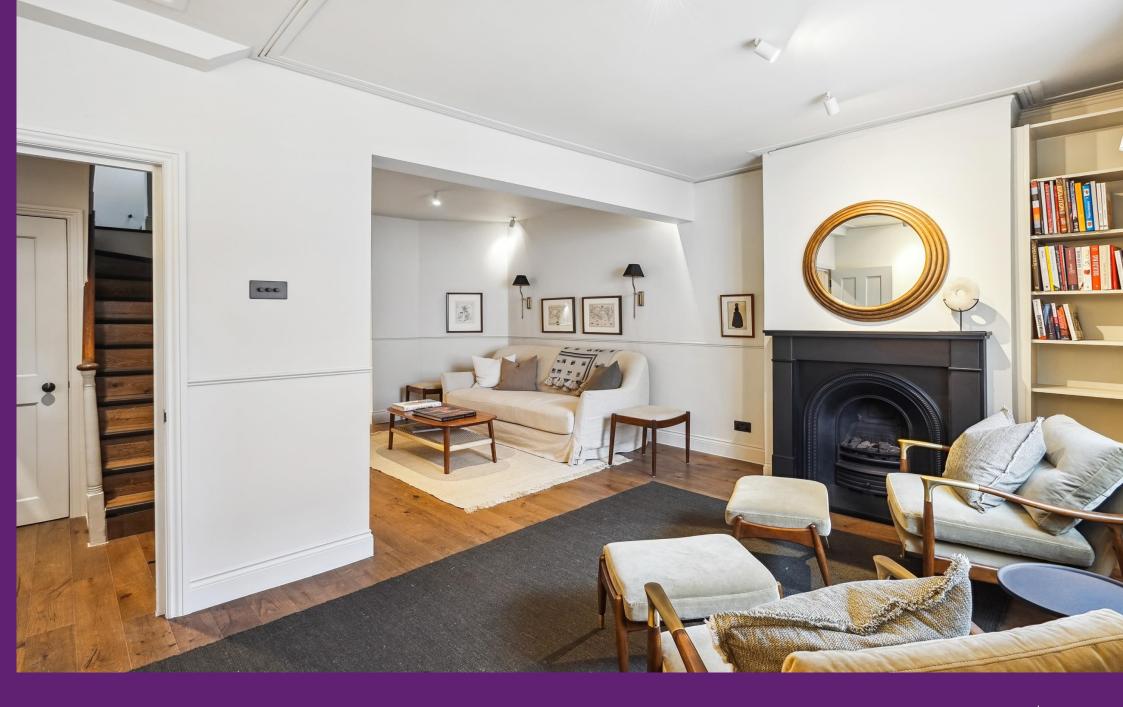

Christchurch Street London, SW3

CHESTERTONS

An exceptional house arranged over three floors, located moments from the Kings Road. The accommodation is circa 1,263 sq. ft. and includes wood flooring and a private terrace.

- Private terrace and patio
- Newly refurbished
- Prime location
- Wooden floors
- Fireplace
- Fully furnished

£2,300 per week (£9,966.67 pcm)

Additional tenant charges apply (fees apply to non-AST tenancies only)