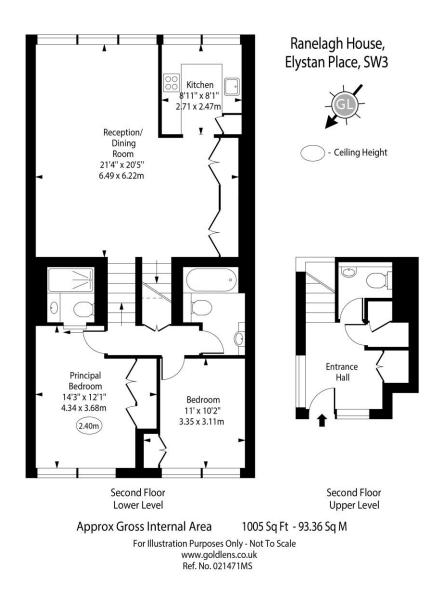

Ranelagh House 3-5 Elystan Place, SW3

CHESTERTONS

A bright and spacious two bedroom, two bathroom apartment split over 2 levels with built in storage and natural light in a well established and portered building in the heart of Chelsea.