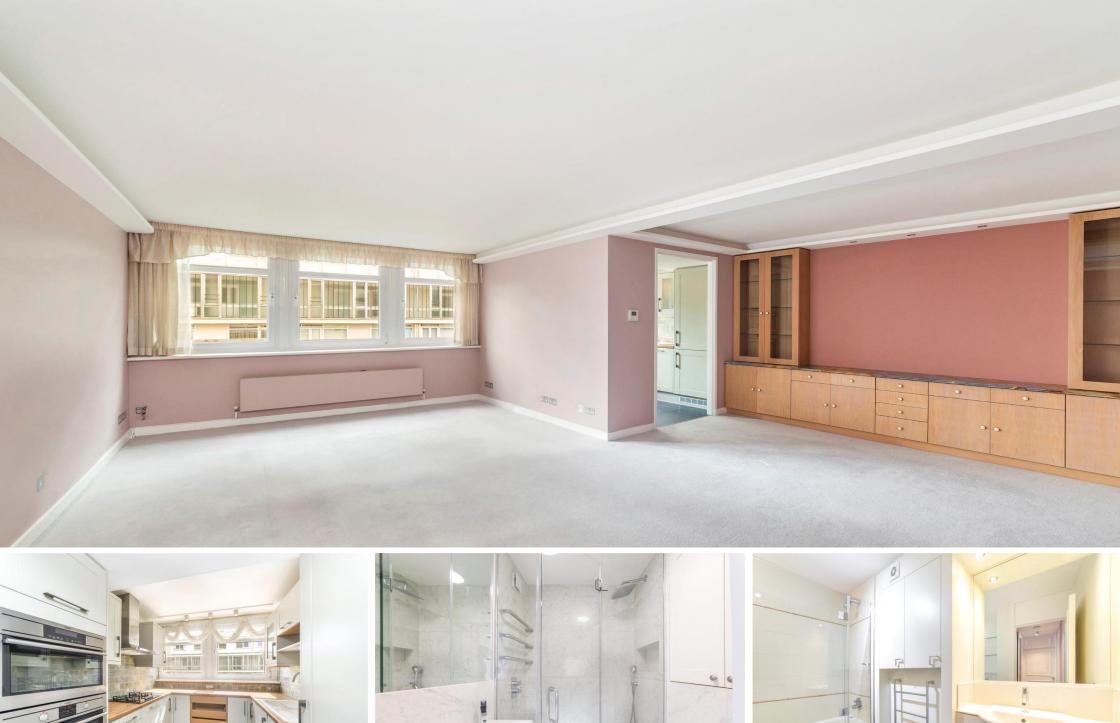

Ranelagh House 3-5 Elystan Place, SW3

CHESTERTONS

A bright and spacious two bedroom, two bathroom apartment split over 2 levels with built in storage and natural light in a well established and portered building in the heart of Chelsea.

| • | Porter |
|---|--------|
|   |        |

- Lift .
- Prime location .
- Built in storage ۰
- Split level ۲