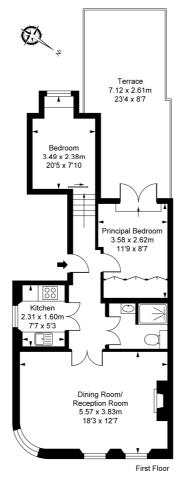

Hollywood Road, SW10 Approximate Gross Internal Area 53.12 sq m / 572 sq ft

This plan is not to scale, it is for guidance and not for valuation purposes. neasurements and areas are approximate only, and have been prepared in accordance with the current edition of the RICS Code of Measuring Practice. © Fullow Performance