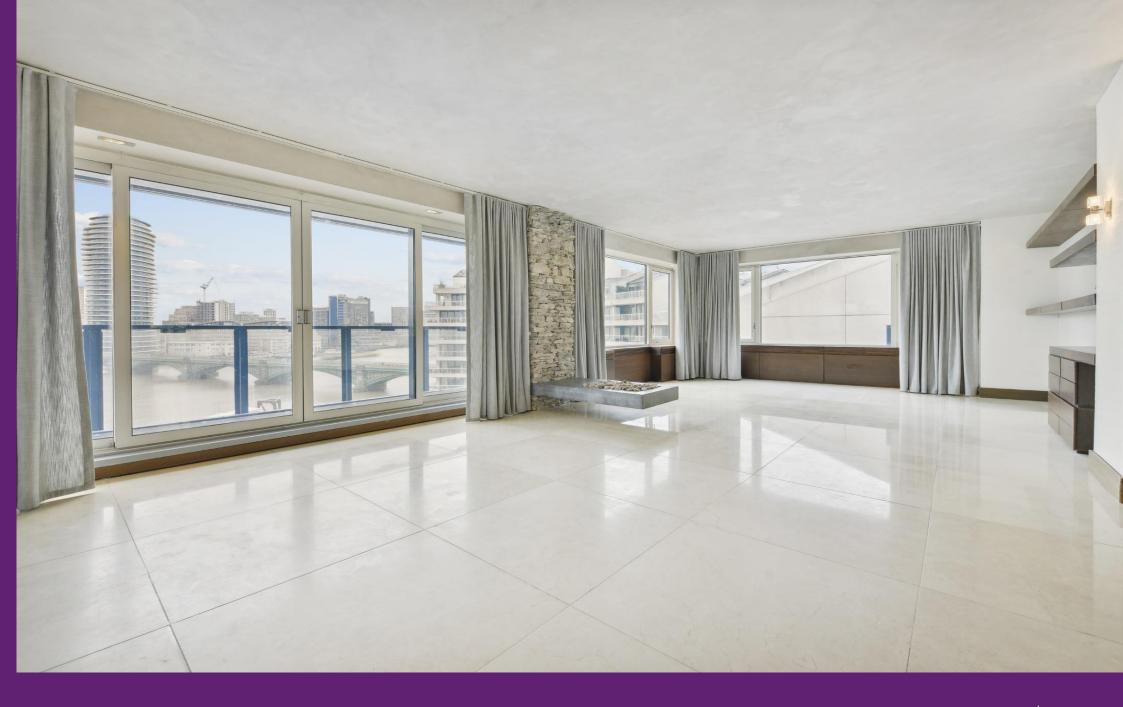

The Belvedere Chelsea Harbour, SW10

CHESTERTONS

An exquisite three bedroom three bathroom 2,100 lateral apartment situated within this luxurious development overlooking River Thames and Chelsea Harbour benefiting from 24/7 security/porter and secure underground parking.

- Lateral 2,100sqft penthouse
- 3 bedrooms and 3 bathrooms
- 3 separate balconies; North, West and South facing