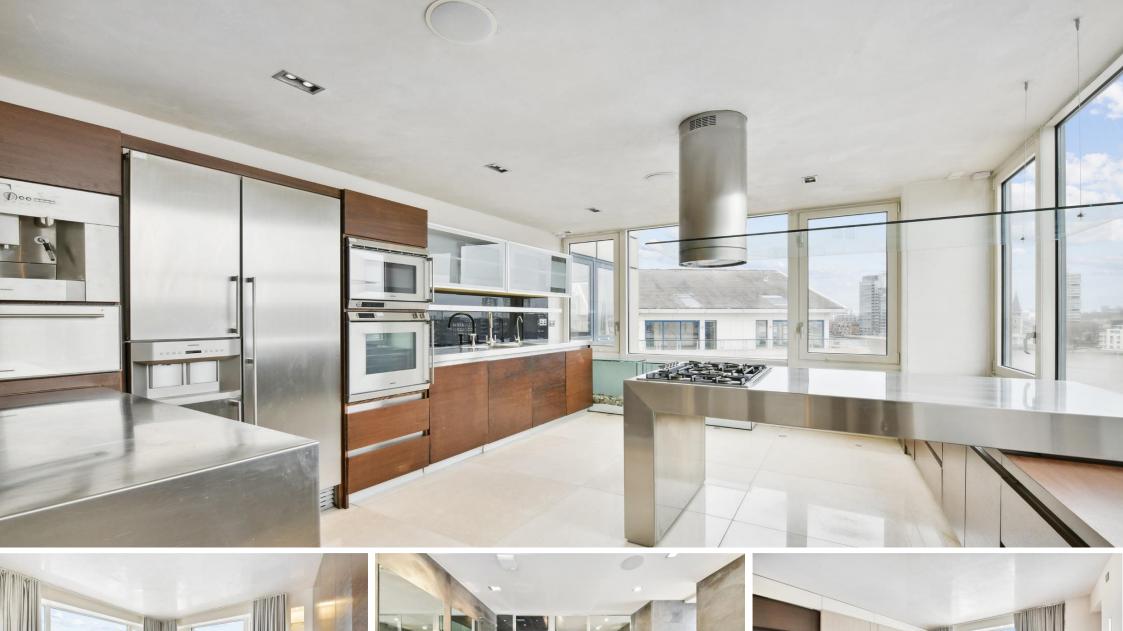

The Belvedere Chelsea Harbour, SW10

CHESTERTONS

An exquisite three bedroom three bathroom 2,100 lateral apartment situated within this luxurious development overlooking River Thames and Chelsea Harbour benefiting from 24/7 security/porter and secure underground parking.