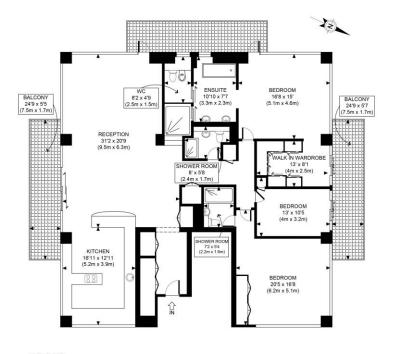

## Chestertons Chelsea Lettings

17 Cale Street London SW3 3QR lettings.chelsea@chestertons.co.uk 02075944750 chestertons.co.uk

SIXTH FLOOR GROSS INTERNAL FLOOR AREA 2054 SQ FT

APPROX. GROSS INTERNAL FLOOR AREA 2054 SQ FT / 191 SQM
Ref: Copyright photoplan

Disclaimer: Floor plan measurements are approximate and are for illustrative purposes only. While we do not doubt the floor plan accuracy and completeness, you or your advisors should conduct a careful, independent investigation of the property in respect of monetary valuation