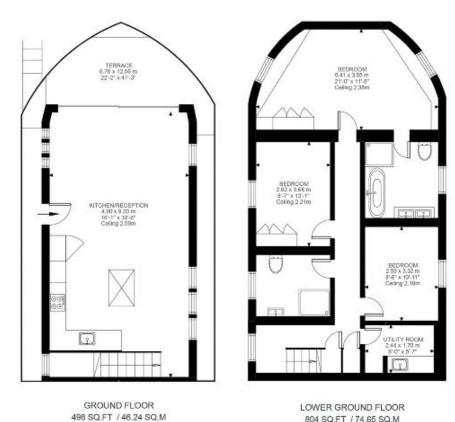

, SW10

CHESTERTONS











This beautifully designed houseboat, located in the prestigious Cheyne Walk Moorings in Chelsea, offers a unique riverside lifestyle.

£6,000 pcm

Additional tenant charges apply (fees apply to non-AST tenancies only)

Tenancy Agreement Fee: £300

References per Tenant/Guarantor: £60

Inventory check (approx. £100 – £250 inc. VAT) chestertons.co.uk/property-to-rent/applicable-fees

Minimum Term: 6 months
Deposit Required: £6,923.08

Local Authority: Royal Borough of Kensington & Chelsea

**Council Tax Band:** 

EPC Rating: To be confirmed Furnished, Unfurnished

Chestertons Chelsea Lettings

17 Cale Street London SW3 3QR chelsealettingsusers@chestertons.co.uk 02075944750 chestertons.co.uk

## APPROXIMATE GROSS INTERNAL (LIVING) AREA 120.89 SQ.M / 1301 SQ.FT