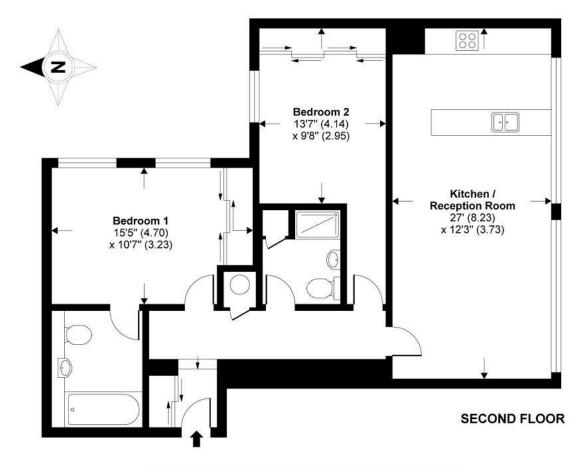

## TOTAL GROSS INTERNAL FLOOR AREA 889 SQ FT 82.5 SQ METRES

Whilst every attempt has been made to ensure the accuracy of the floor plan contained here, measurements of doors, windows and rooms are approximate and no responsibility is taken for any error, omission or misstatement. These plans are for representation purposes only as defined by RICS Code of Measuring Practice and should be used as such by any prospective purchaser. Specifically no guarantee is given on the total square footage of the property if quoted on this plan. Any figure given is for initial guidance only and should not be relied on as a basis of valuation.