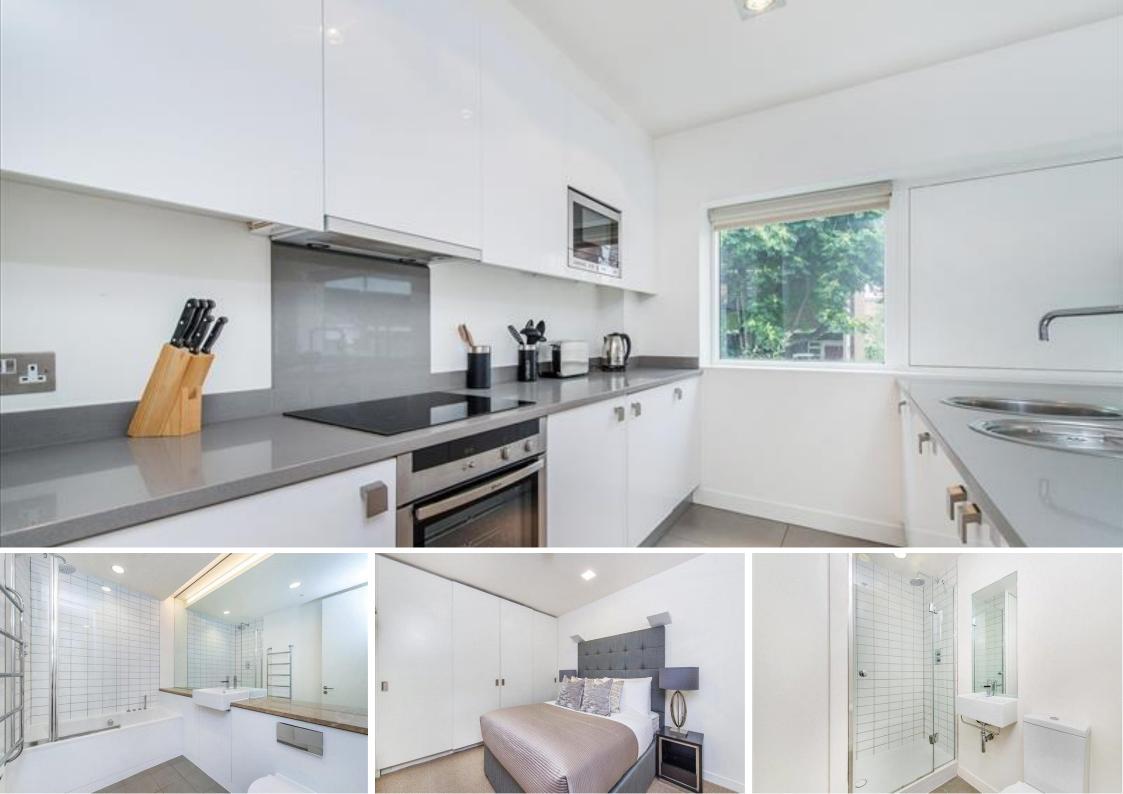

Fulham Road Chelsea, SW3

CHESTERTONS

A spacious apartment on the 1st floor (with lift) of this portered development. Large bright reception with openplan kitchen, 2 double bedrooms and 2 bathrooms.

£1,125 per week (£4,875 pcm)