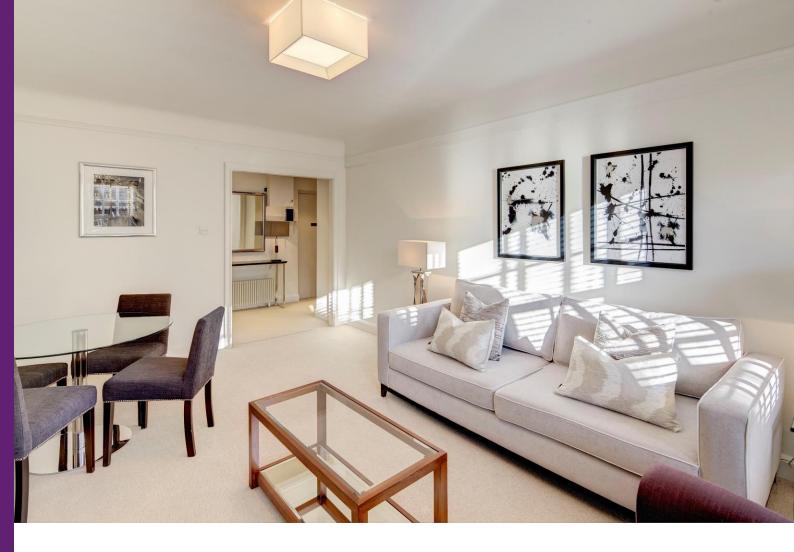

### 145 Fulham Road, SW3

- Reception Room
- Kitchen
- Bedroom with Ensuite Shower Room
- Further Bedroom
- Bathroom
- Lif
- Communal Gardens

This beautiful two bedroom two bathroom first floor apartment is located in the heart of Chelsea and looks directly out onto Pelham Crescent. The apartment comprises of two bedrooms with ample storage space, two bathrooms, separate kitchen and a large reception room.

The property is available to rent furnished or unfurnished.

This beautiful Edwardian style mansion block offers light, spacious and modern living accommodation while maintaining many of the classical period features of the building. The apartments are set over 5 floors and are accessed via a lift. The flats can be rented on flexible