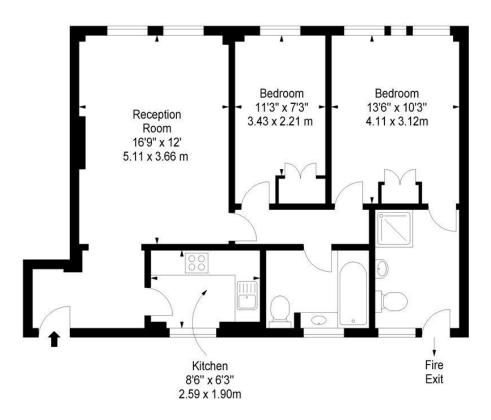

### 17 PELHAM COURT, SW3

APPROX. GROSS INTERNAL AREA \* 733 Ft 2 - 68.10 M 2

ILLUSTRATION FOR IDENTIFICATION PURPOSES ONLY. NOT TO SCALE
\* As Defined by RICS - Code of Measuring Practice

FIRST FLOOR

[1.3.2.11] [Pelham Court 17.pdf] [Page 1 of 1]